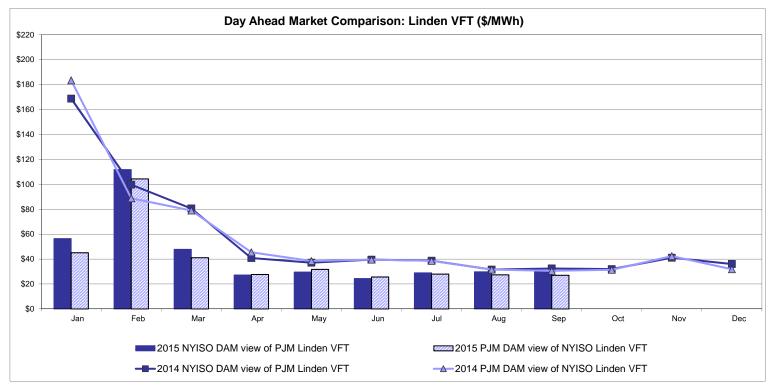

ected Energy Price

#### **External Controllable Line: Cross Sound Cable (New England)**





#### Note:

ISO-NE Forecast is an advisory posting @ 18:00 day before.

The DAM and R/T prices at the Shorham 13899 interface are used for ISO-NE.

The DAM and R/T prices at the CSC interface are used for NYISO.

#### **External Controllable Line: Northport - Norwalk (New England)**





#### Note:

ISO-NE Forecast is an advisory posting @ 18:00 day before.

The DAM and R/T prices at the Northport 138 interface are used for ISO-NE.

The DAM and R/T prices at the 1385 interface are used for NYISO.

#### **External Controllable Line: Neptune (PJM)**





#### **External Comparison Hydro-Quebec**





Note:

Hydro-Quebec Prices are unavailable.

#### **External Controllable Line: Linden VFT (PJM)**





#### **External Controllable Line: Hudson (PJM)**





#### **NYISO Real Time Price Correction Statistics**

| 2015                                                                                                                                                                                                                                                                                                                                                                                                                                                                            |                                                                                                                                                                                                    | <u>January</u>