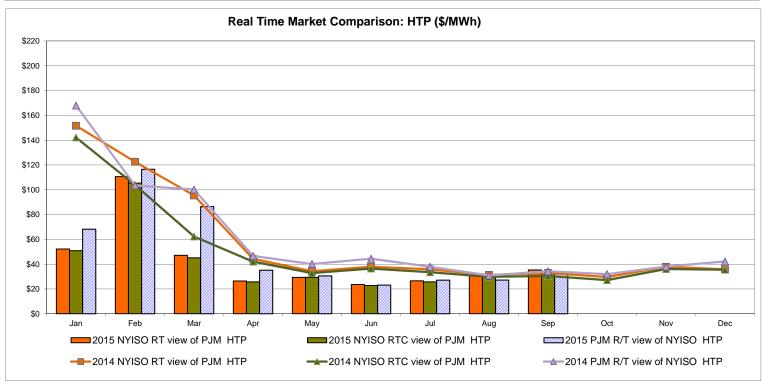

# NYISO CEO/COO

Report

**Stephen Whitley** 

**Bradley Jones** 

**President & Chief Executive Officer** 

**Rick Gonzales** 

Senior Vice President & Chief Operating Officer New York Independent System Operator