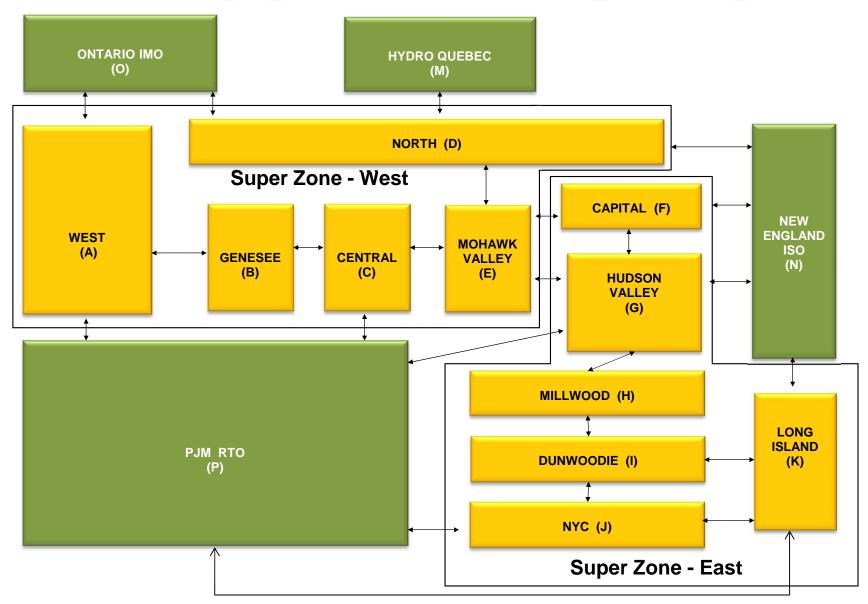

| 5.66 3.41 3.08 0.91 0.21 0.21 7.67  3.57 0.98 2.25 0.17 0.02 0.02 7.62 0.21  3.23 0.60 2.09 0.05 0.00 0.00           | 9.41<br>3.76<br>4.40<br>0.27<br>0.14<br>0.14<br>8.21<br>4.32<br>2.99<br>0.25<br>0.13<br>0.00<br>0.00<br>10.36<br>0.20<br>4.47<br>3.10<br>0.42<br>0.20<br>0.00<br>0.00          | 7.04 3.82 3.58 0.89 0.53 0.53 7.74  2.86 2.46 0.00 0.00 0.00 9.42 0.20  4.51 4.12 0.00 0.00 0.00 0.00 0.00 0.00 0.00   | 5.73<br>3.82<br>2.45<br>0.95<br>0.60<br>0.60<br>7.12<br>6.51<br>3.48<br>3.62<br>1.39<br>0.15<br>0.15<br>9.99<br>0.17<br>8.45<br>4.14<br>5.23<br>1.69<br>0.16 |

Market Mitigation and Analysis Prepared: 10/2/2015 7:34 AM

## NYISO In City Energy Mitigation - AMP (NYC Zone) 2014 - 2015 Percentage of committed unit-hours mitigated









# NYISO LBMP ZONES



#### **Billing Codes for Chart 4-C**

| Chart - C Category Name                   | Billing Code | Billing Category Name                                                              |
|-------------------------------------------|--------------|------------------------------------------------------------------------------------|
| Bid Production Cost Guarantee Balancing   | 81203        | Balancing NYISO Bid Production Cost Guarantee - Internal Units                     |
| Bid Production Cost Guarantee Balancing   | 81204        | Balancing NYISO Bid Production Cost Guarantee - External Units                     |
| Bid Production Cost Guarantee Balancing   | 81205        | Balancing NYISO Bid Production Cost Guarantee Expenditure due to Curtailed Imports |
| Bid Production Cost Guarante