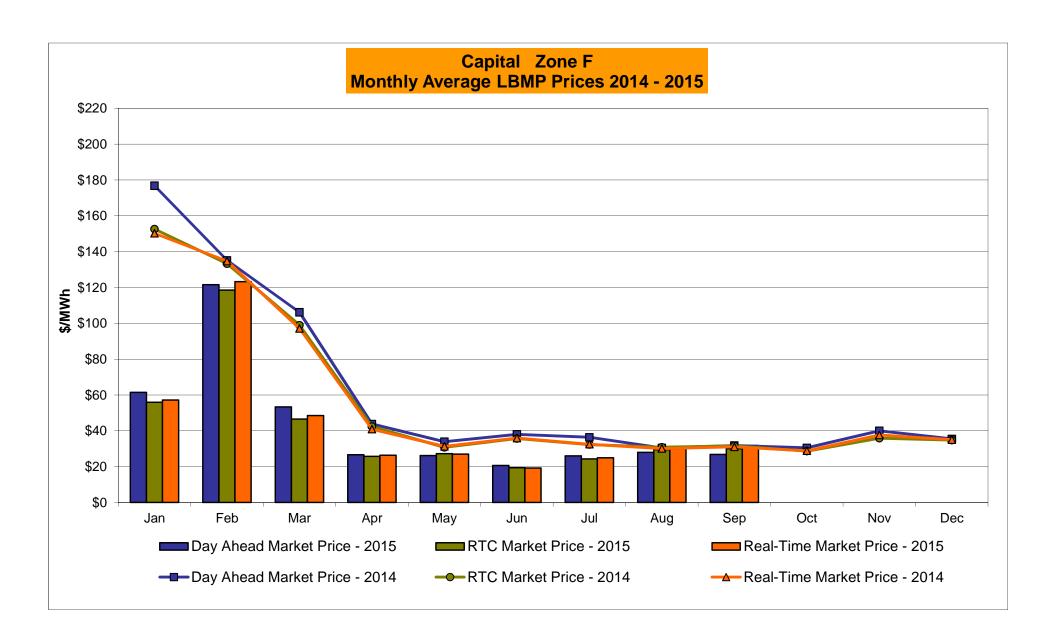

# Market Performance Highlights for September 2015

- LBMP for September is \$34.39/MWh; higher than \$33.09/MWh in August 2015 and lower than \$37.63/MWh in September 2014.
  - Day Ahead and Real Time Load Weighted LBMPs are higher compared to August.
- September 2015 average year-to-date monthly cost of \$48.60/MWh is a 38% decrease from \$78.07/MWh in September 2014.
- Average daily sendout is 473 GWh/day in September; lower than 511 GWh/day in August 2015 and higher than 442 GWh/day in September 2014.
- Natural gas prices were lower compared to the previous month and distillate prices were mixed compared to the previous month.
  - Natural Gas (Transco Z6 NY) was \$2.09/MMBtu, down from \$2.38/MMBtu in August.
  - Jet Kerosene Gulf Coast was \$10.39/MMBtu, up from \$10.34/MMBtu in August.
  - Ultra Low Sulfur No.2 Diesel NY Harbor was \$10.79/MMBtu, down from \$10.86/MMBtu in August.
- Uplift per MWh is lower compared to the previous month.
  - Uplift (not including NYISO cost of operations) is (\$0.14)/MWh; lower than \$0.03/MWh in August.
    - The Local Reliability Share is \$0.22/MWh, lower than \$0.36 in August.
    - The Statewide Share is (\$0.36)/MWh, lower than (\$0.33)/MWh in August.
  - TSA \$ per NYC MWh is \$0.01/MWh.
- Total uplift costs (Schedule 1 components including NYISO Cost of Operations) are lower than August.

#### NYISO Average Cost/MWh (Energy and Ancillary Services) \* from the LBMP Customer point of view

| 2015                            | January        | February        | March  | <u>April</u> | May    | <u>June</u> | <u>July</u> | August | September        | October | November | December |
|---------------------------------|----------------|-----------------|--------|--------------|--------|-------------|-------------|--------|------------------|---------|----------|----------|
| LBMP                            | 59.61          | 114.37          | 52.09  | 28.36        | 32.98  | 28.19       | 34.78       | 33.09  | 34.39            |         |          |          |
| NTAC                            | 0.32           | 0.35            | 0.41   | 0.64         | 0.56   | 0.80        | 0.55        | 0.60   | 0.73             |         |          |          |
| Reserve                         | 0.27           | 0.37            | 0.56   | 0.36         | 0.38   | 0.24        | 0.27        | 0.20   | 0.28             |         |          |          |
| Regulation                      | 0.10           | 0.18            | 0.11   | 0.12         | 0.10   | 0.13        | 0.12        | 0.12   | 0.10             |         |          |          |
| NYISO Cost of Operations        | 0.70           | 0.70            | 0.70   | 0.70         | 0.70   | 0.70        | 0.70        | 0.70   | 0.70             |         |          |          |
| Uplift                          | (0.48)         | (1.09)          | (0.68) | (0.15)       | 0.28   | 0.33        | 0.04        | 0.03   | (0.14)           |         |          |          |
| Uplift: Local Reliability Share | 0.25           | 0.33            | 0.13   | 0.27         | 0.32   | 0.37        | 0.34        | 0.36   | 0.22             |         |          |          |
| Uplift: Statewide Share         | (0.73)         | (1.42)          | (0.81) | (0.42)       | (0.04) | (0.03)      | (0.31)      | (0.33) | (0.37)           |         |          |          |
| Voltage Support and Black Start | 0.39           | 0.39            | 0.39   | 0.39         | 0.39   | 0.39        | 0.39        | 0.39   | 0.39             |         |          |          |
| Avg Monthly Cost                | 60.91          | 115.27          | 53.58  | 30.41        | 35.39  | 30.79       | 36.84       | 35.13  | 36.45            |         |          |          |
| Avg Wollding Cost               | 00.91          | 113.21          | 33.30  | 30.41        | 33.39  | 30.79       | 30.04       | 33.13  | 30.43            |         |          |          |
| Avg YTD Cost                    | 60.91          | 87.73           | 76.64  | 66.82        | 60.97  | 56.02       | 52.77       | 50.20  | 48.60            |         |          |          |
| TSA \$ per NYC MWh              | 0.00           | 0.00            | 0.00   | 0.00         | 0.17   | 0.50        | 0.07        | 0.06   | 0.01             |         |          |          |
| 2014                            | <u>January</u> | <u>February</u> | March  | <u>April</u> | May    | <u>June</u> | <u>July</u> | August | <u>September</u> | October | November | December |
| LBMP                            | 183.36         | 123.19          | 109.58 | 46.09        | 40.30  | 43.39       | 43.97       | 34.48  | 37.63            | 35.61   | 42.89    | 38.08    |
| NTAC                            | 0.56           | 0.64            | 0.39   | 1.18         | 0.69   | 0.78        | 0.43        | 0.41   | 0.50             | 0.57    | 0.68     | 0.86     |
| Reserve                         | 0.78           | 0.49            | 0.56   | 0.46         | 0.03   | 0.75        | 0.43        | 0.41   | 0.30             | 0.48    | 0.37     | 0.23     |
| Regulation                      | 0.76           | 0.43            | 0.30   | 0.40         | 0.20   | 0.12        | 0.20        | 0.20   | 0.29             | 0.40    | 0.37     | 0.23     |
| NYISO Cost of Operations        | 0.69           | 0.69            | 0.69   | 0.13         | 0.12   | 0.12        | 0.12        | 0.13   | 0.69             | 0.12    | 0.69     | 0.69     |
| Uplift                          | 0.09           | 0.56            | 0.09   | (0.09)       | 0.09   | (0.21)      | (0.26)      | (0.19) | (0.20)           | (0.24)  | (0.40)   | (0.20)   |
| Uplift: Local Reliability Share | 1.43           | 0.75            | 0.62   | 0.15         | 0.51   | 0.32        | 0.29        | 0.13)  | 0.26             | 0.24)   | 0.40)    | 0.13     |
| Uplift: Statewide Share         | (1.21)         | (0.19)          | (0.27) | (0.24)       | (0.44) | (0.53)      | (0.55)      | (0.45) | (0.46)           | (0.50)  | (0.64)   | (0.33)   |
| Voltage Support and Black Start | 0.36           | 0.36            | 0.36   | 0.36         | 0.36   | 0.36        | 0.36        | 0.36   | 0.36             | 0.36    | 0.36     | 0.36     |
| Avg Monthly Cost                | 186.24         | 126.14          | -      | 48.82        | 42.51  |             | 45.57       | 36.14  |                  | 37.59   | 44.71    | 40.09    |
| Avg Monthly Cost                | 100.24         | 120.14          | 112.15 | 40.02        | 42.31  | 45.39       | 45.57       | 30.14  | 39.38            | 37.59   | 44.71    | 40.09    |
| Avg YTD Cost                    | 186.24         | 157.93          | 142.77 | 121.97       | 108.36 | 97.84       | 89.46       | 82.60  | 78.07            | 74.63   | 72.06    | 69.31    |
| TSA \$ per NYC MWh              | 0.00           | 0.00            | 0.00   | 0.00         | 0.00   | 0.03        | 0.35        | 0.00   | 0.42             | 0.00    | 0.00     | 0.00     |
| 2013                            | January        | <u>February</u> | March  | <u>April</u> | May    | <u>June</u> | <u>July</u> | August | September        | October | November | December |
| LBMP                            | 79.77          | 85.76           | 48.94  | 44.47        | 52.21  | 50.17       | 68.49       | 40.81  | 44.24            | 39.85   | 43.30    | 66.41    |
| NTAC                            | 0.79           | 0.83            | 0.76   | 0.90         | 0.85   | 0.86        | 0.66        | 0.28   | 0.57             | 0.87    | 1.08     | 0.59     |
| Reserve                         | 0.38           | 0.44            | 0.43   | 0.36         | 0.49   | 0.34        | 0.50        | 0.32   | 0.38             | 0.42    | 0.38     | 0.44     |
| Regulation                      | 0.13           | 0.13            | 0.10   | 0.11         | 0.09   | 0.13        | 0.11        | 0.13   | 0.13             | 0.16    | 0.13     | 0.12     |
| NYISO Cost of Operations        | 0.69           | 0.69            | 0.69   | 0.69         | 0.69   | 0.69        | 0.69        | 0.69   | 0.69             | 0.69    | 0.69     | 0.69     |
| Uplift                          | 0.21           | (0.15)          | (0.33) | 0.02         | 0.41   | 0.49        | 2.06        | 0.03   | (0.05)           | 0.18    | (0.07)   | (0.25)   |
| Uplift: Local Reliability Share | 0.44           | 0.40            | 0.19   | 0.37         | 0.58   | 0.81        | 1.27        | 0.49   | 0.31             | 0.38    | 0.19     | 0.12     |
| Uplift: Statewide Share         | (0.23)         | (0.55)          | (0.52) | (0.35)       | (0.17) | (0.31)      | 0.79        | (0.46) | (0.36)           | (0.19)  | (0.25)   | (0.37)   |
| Voltage Support and Black Start | 0.36           | 0.36            | 0.36   | 0.36         | 0.36   | 0.36        | 0.36        | 0.36   | 0.36             | 0.36    | 0.36     | 0.36     |
| Avg Monthly Cost                | 82.34          | 88.06           | 50.96  | 46.91        | 55.10  | 53.05       | 72.87       | 42.62  | 46.31            | 42.54   | 45.88    | 68.36    |
| Avg Monthly Cost                | 02.54          | 00.00           | 30.90  | 40.91        | 33.10  | 33.03       | 72.07       | 42.02  | 40.51            | 42.54   | 45.00    | 00.50    |
| Avg YTD Cost                    | 82.34          | 85.08           | 74.02  | 67.80        | 65.46  | 63.36       | 65.10       | 62.27  | 60.74            | 59.30   | 58.24    | 59.13    |
| TSA \$ per NYC MWh              | 0.00           | 0.00            | 0.00   | 0.04         | 0.58   | 0.61        | 1.52        | 0.43   | 0.22             | 0.01    | 0.00     | 0.00     |