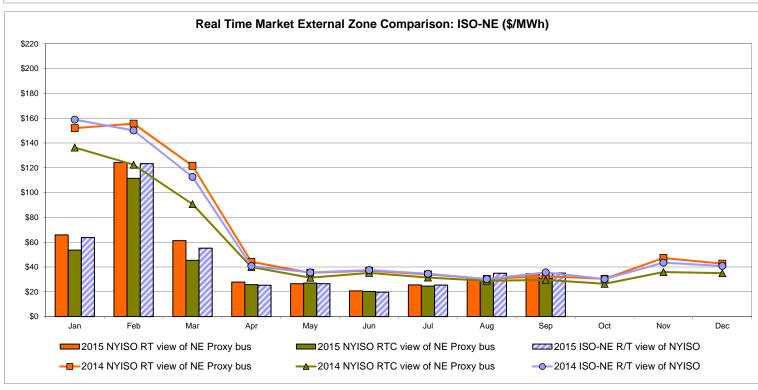

# Market Performance Highlights for September 2015

- LBMP for September is \$34.39/MWh; higher than \$33.09/MWh in August 2015 and lower than \$37.63/MWh in September 2014.
  - Day Ahead and Real Time Load Weighted LBMPs are higher compared to August.
- September 2015 average year-to-date monthly cost of \$48.60/MWh is a 38% decrease from \$78.07/MWh in September 2014.
- Average daily sendout is 473 GWh/day in September; lower than 511 GWh/day in August 2015 and higher than 442 GWh/day in September 2014.
- Natural gas prices were lower compared to the previous month and distillate prices were mixed compared to the previous month.
  - Natural Gas (Transco Z6 NY) was \$2.09/MMBtu, down from \$2.38/MMBtu in August.
  - Jet Kerosene Gulf Coast was \$10.39/MMBtu, up from \$10.34/MMBtu in August.
  - Ultra Low Sulfur No.2 Diesel NY Harbor was \$10.79/MMBtu, down from \$10.86/MMBtu in August.
- Uplift per MWh is lower compared to the previous month.
  - Uplift (not including NYISO cost of operations) is (\$0.14)/MWh; lower than \$0.03/MWh in August.
    - The Local Reliability Share is \$0.22/MWh, lower than \$0.36 in August.
    - The Statewide Share is (\$0.36)/MWh, lower than (\$0.33)/MWh in August.
  - TSA \$ per NYC MWh is \$0.01/MWh.
- Total uplift costs (Schedule 1 components including NYISO Cost of Operations) are lower than August.