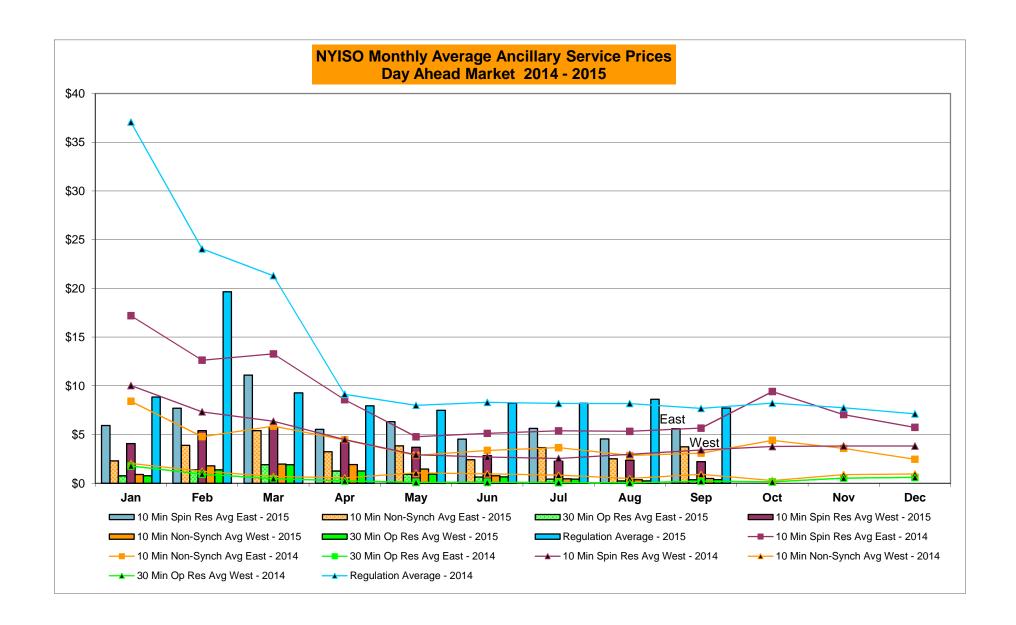

|                | +         | Nov-15           |                  |                  |                  |                  |
|         | Dec-15           |                |              |                |                |          | Dec-15           |                |                |                |                | +         | Dec-15           |                  |                  |                  |                  |
|         |                  | l .            | L            | 1              |                |          | 200 10           |                |                | 1              |                | _1        | 200 10           | L                | 1                |                  | 1                |

Market Mitigation and Analysis Prepared: 10/5/2015 5:23 PM









#### NYISO Markets Ancillary Services Statistics - Unweighted Price (\$/MWH)

|                                                                                                                                                                                                                                                                                                                                                                                                                                                                                                                                                                                                                      | <u> </u>