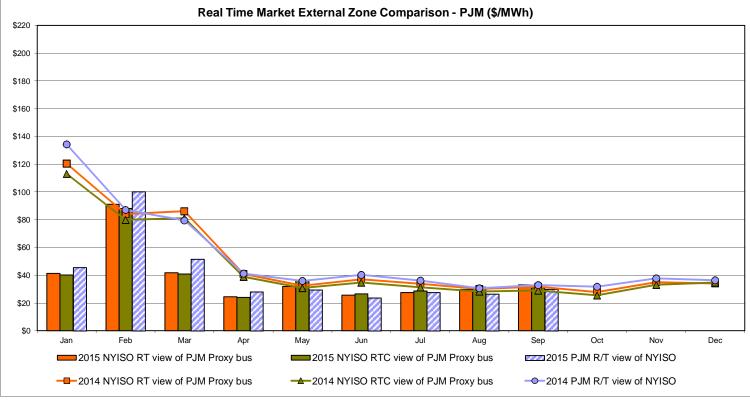

ndard Deviation  RTC LBMP Unweighted Price * Standard Deviation | Zone O<br>24.07<br>8.57 | QUEBEC (Wheel) (I Zone M 22.42 9.46             | QUEBEC mport/Export)  Zone M  22.42 9.46    | <b>Zone P</b> 29.00 13.00 | 28.17<br>12.14            | SOUND<br>CABLE<br>Controllable<br>Line<br>34.78<br>17.01 | NORWALK<br>Controllable<br>Line<br>32.82<br>14.64 | 233.86<br>16.52<br>36.06               | 30.08<br>13.02<br>27.74                | 31.83<br>14.64                         | Controllable<br>Line<br>21.29<br>9.29 |

Market Mitigation and Analysis Prepared: 10/5/2015 5:38 PM

<sup>\*</sup> Straight LBMP averages













Average of RT Energy

Average of RT Congestion

Average of RT Losses

MPX

**L**BMP

#### **External Comparison ISO-New England**





#### **External Comparison PJM**





#### **External Comparison Ontario IESO**





Notes: Exchange factor used for September 2015 was 0.7538 to US

HOEP: Hourly Ontario Energy Price Pre-Dispatch: Projected Energy Price

#### **External Controllable Line: Cross Sound Cable (New England)**





#### Note:

ISO-NE Forecast is an advisory posting @ 18:00 day before.

The DAM and R/T prices at the Shorham 13899 interface are used for ISO-NE.

The DAM and R/T prices at the CSC interface are used for NYISO.

#### **External Controllable Line: Northport - Norwalk (New England)**





#### Note:

ISO-NE Forecast is an advisory posting @ 18:00 day before.

The DAM and R/T prices at the Northport 138 interface are used for ISO-NE.

The DAM and R/T prices at the 1385 interface are used for NYISO.

#### **External Controllable Line: Ne