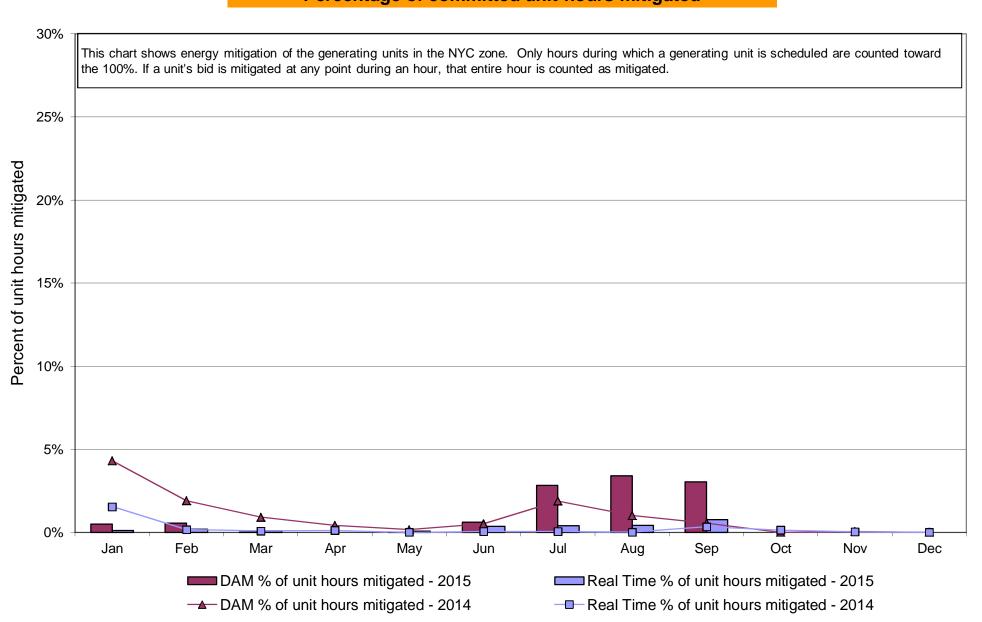

44<br>0.00<br>0.00<br>0.00                         | 5.66 3.41 3.08 0.91 0.21 0.21 7.67  3.57 0.98 2.25 0.17 0.02 0.02 7.62 0.21  3.23 0.60 2.09 0.05 0.00 0.00           | 9.41<br>3.76<br>4.40<br>0.27<br>0.14<br>0.14<br>8.21<br>4.32<br>2.99<br>0.25<br>0.13<br>0.00<br>0.00<br>10.36<br>0.20<br>4.47<br>3.10<br>0.42<br>0.20<br>0.00<br>0.00          | 7.04 3.82 3.58 0.89 0.53 0.53 7.74  2.86 2.46 0.00 0.00 0.00 9.42 0.20  4.51 4.12 0.00 0.00 0.00 0.00 0.00 0.00 0.00   | 5.73<br>3.82<br>2.45<br>0.95<br>0.60<br>0.60<br>7.12<br>6.51<br>3.48<br>3.62<br>1.39<br>0.15<br>0.15<br>9.99<br>0.17<br>8.45<br>4.14<br>5.23<br>1.69<br>0.16 |

Market Mitigation and Analysis Prepared: 10/2/2015 7:34 AM

## NYISO In City Energy Mitigation - AMP (NYC Zone) 2014 - 2015 Percentage of committed unit-hours mitigated









# NYISO LBMP ZONES



#### **Billing Codes for Chart 4-C**

| Chart - C Category Name                   | Billing Code | Billing Category Name                                                              |
|-------------------------------------------|--------------|------------------------------------------------------------------------------------|
| Bid Production Cost Guarantee Balancing   | 81203        | Balancing NYISO Bid Production Cost Guarantee - Internal Units                     |
| Bid Production Cost Guarantee Balancing   | 81204        | Balancing NYISO Bid Production Cost Guarantee - External Units                     |
| Bid Production Cost Guarantee Balancing   | 81205        | Balancing NYISO Bid Production Cost Guarantee Expenditure due to Curtailed Imports |
|