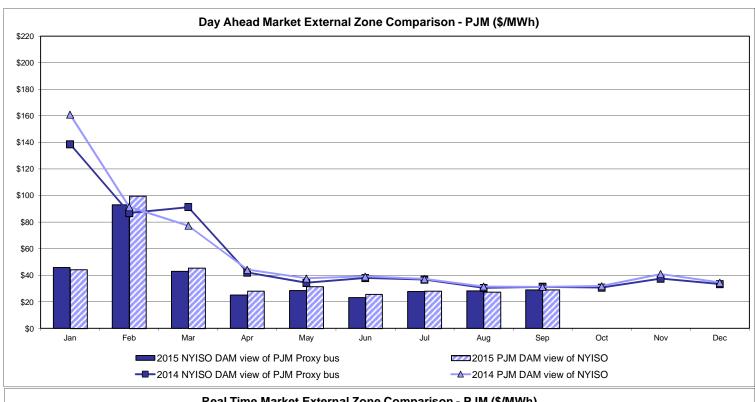

# Market Performance Highlights for September 2015

- LBMP for September is \$34.39/MWh; higher than \$33.09/MWh in August 2015 and lower than \$37.63/MWh in September 2014.
  - Day Ahead and Real Time Load Weighted LBMPs are higher compared to August.
- September 2015 average year-to-date monthly cost of \$48.60/MWh is a 38% decrease from \$78.07/MWh in September 2014.
- Average daily sendout is 473 GWh/day in September; lower than 511 GWh/day in August 2015 and higher than 442 GWh/day in September 2014.
- Natural gas prices were lower compared to the previous month and distillate prices were mixed compared to the previous month.
  - Natural Gas (Transco Z6 NY) was \$2.09/MMBtu, down from \$2.38/MMBtu in August.
  - Jet Kerosene Gulf Coast was \$10.39/MMBtu, up from \$10.34/MMBtu in August.
  - Ultra Low Sulfur No.2 Diesel NY Harbor was \$10.79/MMBtu, down from \$10.86/MMBtu in August.
- Uplift per MWh is lower compared to the previous month.
  - Uplift (not including NYISO cost of operations) is (\$0.14)/MWh; lower than \$0.03/MWh in August.
    - The Local Reliability Share is \$0.22/MWh, lower than \$0.36 in August.
    - The Statewide Share is (\$0.36)/MWh, lower than (\$0.33)/MWh in August.
  - TSA \$ per NYC MWh is \$0.01/MWh.
- Total uplift costs (Schedule 1 components including NYISO Cost of Operations) are lower than August.