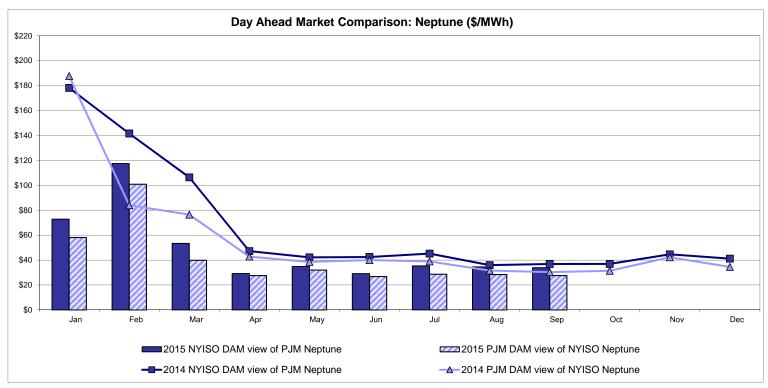

al Comparison Ontario IESO**





Notes: Exchange factor used for September 2015 was 0.7538 to US

HOEP: Hourly Ontario Energy Price Pre-Dispatch: Projected Energy Price

#### **External Controllable Line: Cross Sound Cable (New England)**





#### Note:

ISO-NE Forecast is an advisory posting @ 18:00 day before.

The DAM and R/T prices at the Shorham 13899 interface are used for ISO-NE.

The DAM and R/T prices at the CSC interface are used for NYISO.

#### **External Controllable Line: Northport - Norwalk (New England)**





#### Note:

ISO-NE Forecast is an advisory posting @ 18:00 day before.

The DAM and R/T prices at the Northport 138 interface are used for ISO-NE.

The DAM and R/T prices at the 1385 interface are used for NYISO.

#### **External Controllable Line: Neptune (PJM)**





#### **External Comparison Hydro-Quebec**





Note:

Hydro-Quebec Prices are unavailable.

#### **External Controllable Line: Linden VFT (PJM)**





#### **External Controllable Line: Hudson (PJM)**





#### **NYISO Real Time Price Correction Statistics**

| 2015                                                                                                                                                                                                                                                                                                                                                                                                                                                                            |