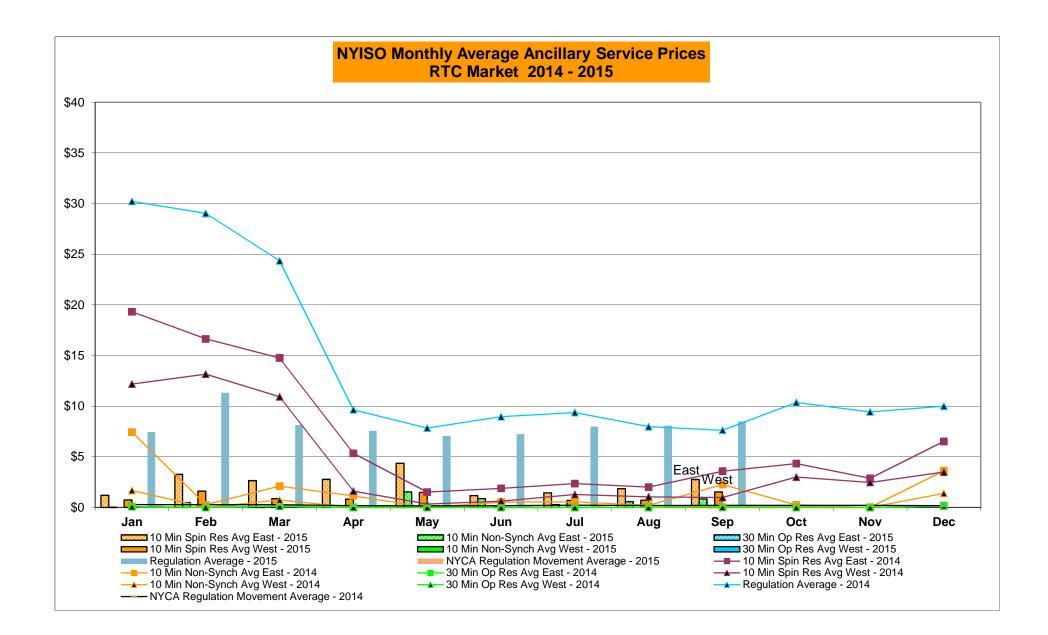

|                | +         | Nov-15           |                  |                  |                  |                  |
|         | Dec-15           |                |              |                |                |          | Dec-15           |                |                |                |                | +         | Dec-15           |                  |                  |                  |                  |
|         |                  | l .            | L            | 1              |                |          | 200 10           |                |                | 1              |                | _1        | 200 10           | L                | 1                |                  | 1                |

Market Mitigation and Analysis Prepared: 10/5/2015 5:23 PM









#### NYISO Markets Ancillary Services Statistics - Unweighted Price (\$/MWH)

|                                                                                                                                                                                                                                                                                                                                                                                                                                                                                                                                                                                                                      | <u> </u>