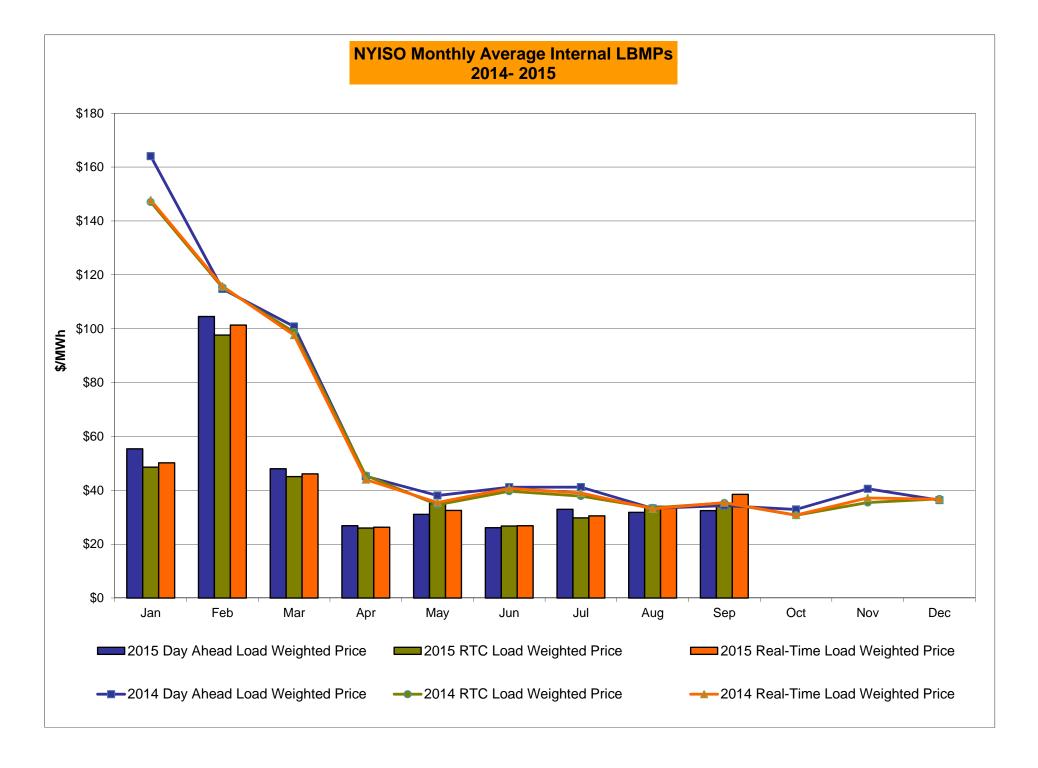

# Market Performance Highlights for September 2015

- LBMP for September is \$34.39/MWh; higher than \$33.09/MWh in August 2015 and lower than \$37.63/MWh in September 2014.
  - Day Ahead and Real Time Load Weighted LBMPs are higher compared to August.
- September 2015 average year-to-date monthly cost of \$48.60/MWh is a 38% decrease from \$78.07/MWh in September 2014.
- Average daily sendout is 473 GWh/day in September; lower than 511 GWh/day in August 2015 and higher than 442 GWh/day in September 2014.
- Natural gas prices were lower compared to the previous month and distillate prices were mixed compared to the previous month.
  - Natural Gas (Transco Z6 NY) was \$2.09/MMBtu, down from \$2.38/MMBtu in August.
  - Jet Kerosene Gulf Coast was \$10.39/MMBtu, up from \$10.34/MMBtu in August.
  - Ultra Low Sulfur No.2 Diesel NY Harbor was \$10.79/MMBtu, down from \$10.86/MMBtu in August.
- Uplift per MWh is lower compared to the previous month.
  - Uplift (not including NYISO cost of operations) is (\$0.14)/MWh; lower than \$0.03/MWh in August.
    - The Local Reliability Share is \$0.22/MWh, lower than \$0.36 in August.
    - The Statewide Share is (\$0.36)/MWh, lower than (\$0.33)/MWh in August.
  - TSA \$ per NYC MWh is \$0.01/MWh.
- Total uplift costs (Schedule 1 components including NYISO Cost of Operations) are lower than August.

#### NYISO Average Cost/MWh (Energy and Ancillary Services) \* from the LBMP Customer point of view

| 2015                            | January        | February        | March  | <u>April</u> | May    | <u>June</u> | <u>July</u> | August | September        | October | November | December |
|---------------------------------|----------------|-----------------|--------|--------------|--------|-------------|-------------|--------|------------------|---------|----------|----------|
| LBMP                            | 59.61          | 114.37          | 52.09  | 28.36        | 32.98  | 28.19       | 34.78       | 33.09  | 34.39            |         |          |          |
| NTAC                            | 0.32           | 0.35            | 0.41   | 0.64         | 0.56   | 0.80        | 0.55        | 0.60   | 0.73             |         |          |          |
| Reserve                         | 0.27           | 0.37            | 0.56   | 0.36         | 0.38   | 0.24        | 0.27        | 0.20   | 0.28             |         |          |          |
| Regulation                      | 0.10           | 0.18            | 0.11   | 0.12         | 0.10   | 0.13        | 0.12        | 0.12   | 0.10             |         |          |          |
| NYISO Cost of Operations        | 0.70           | 0.70            | 0.70   | 0.70         | 0.70   | 0.70        | 0.70        | 0.70   | 0.70             |         |          |          |
| Uplift                          | (0.48)         | (1.09)          | (0.68) | (0.15)       | 0.28   | 0.33        | 0.04        | 0.03   | (0.14)           |         |          |          |
| Uplift: Local Reliability Share | 0.25           | 0.33            | 0.13   | 0.27         | 0.32   | 0.37        | 0.34        | 0.36   | 0.22             |         |          |          |
| Uplift: Statewide Share         | (0.73)         | (1.42)          | (0.81) | (0.42)       | (0.04) | (0.03)      | (0.31)      | (0.33) | (0.37)           |         |          |          |
| Voltage Support and Black Start | 0.39           | 0.39            | 0.39   | 0.39         | 0.39   | 0.39        | 0.39        | 0.39   | 0.39             |         |          |          |
| Avg Monthly Cost                | 60.91          | 115.27          | 53.58  | 30.41        | 35.39  | 30.79       | 36.84       | 35.13  | 36.45            |         |          |          |
| Avg Wollding Cost               | 00.91          | 113.21          | 33.30  | 30.41        | 33.39  | 30.79       | 30.04       | 33.13  | 30.43            |         |          |          |
| Avg YTD Cost                    | 60.91          | 87.73           | 76.64  | 66.82        | 60.97  | 56.02       | 52.77       | 50.20  | 48.60            |         |          |          |
| TSA \$ per NYC MWh              | 0.00           | 0.00            | 0.00   | 0.00         | 0.17   | 0.50        | 0.07        | 0.06   | 0.01             |         |          |          |
| 2014                            | <u>January</u> | <u>February</u> | March  | <u>April</u> | May    | <u>June</u> | <u>July</u> | August | <u>September</u> | October | November | December |
| LBMP                            | 183.36         | 123.19          | 109.58 | 46.09        | 40.30  | 43.39       | 43.97       | 34.48  | 37.63            | 35.61   | 42.89    | 38.08    |
| NTAC                            | 0.56           | 0.64            | 0.39   | 1.18         | 0.69   | 0.78        | 0.43        | 0.41   | 0.50             | 0.57    | 0.68     | 0.86     |
| Reserve                         | 0.78           | 0.49            | 0.56   | 0.46         | 0.03   | 0.75        | 0.43        | 0.41   | 0.30             | 0.48    | 0.37     | 0.23     |
| Regulation                      | 0.76           | 0.43            | 0.30   | 0.40         | 0.20   | 0.12        | 0.20        | 0.20   | 0.29             | 0.40    | 0.37     | 0.23     |
| NYISO Cost of Operations        | 0.69           | 0.69            | 0.69   | 0.13         | 0.12   | 0.12        | 0.12        | 0.13   | 0.69             | 0.12    | 0.69     | 0.69     |
| Uplift                          | 0.09           | 0.56            | 0.09   | (0.09)       | 0.09   | (0.21)      | (0.26)      | (0.19) | (0.20)           | (0.24)  | (0.40)   | (0.20)   |
| Uplift: Local Reliability Share | 1.43           | 0.75            | 0.62   | 0.15         | 0.51   | 0.32        | 0.29        | 0.13)  | 0.26             | 0.24)   | 0.40)    | 0.13     |
| Uplift: Statewide Share         | (1.21)         | (0.19)          | (0.27) | (0.24)       | (0.44) | (0.53)      | (0.55)      | (0.45) | (0.46)           | (0.50)  | (0.64)   | (0.33)   |
| Voltage Support and Black Start | 0.36           | 0.36            | 0.36   | 0.36         | 0.36   | 0.36        | 0.36        | 0.36   | 0.36             | 0.36    | 0.36     | 0.36     |
| Avg Monthly Cost                | 186.24         | 126.14          | -      | 48.82        | 42.51  |             | 45.57       | 36.14  |                  | 37.59   | 44.71    | 40.09    |
| Avg Monthly Cost                | 100.24         | 120.14          | 112.15 | 40.02        | 42.31  | 45.39       | 45.57       | 30.14  | 39.38            | 37.59   | 44.71    | 40.09    |
| Avg YTD Cost                    | 186.24         | 157.93          | 142.77 | 121.97       | 108.36 | 97.84       | 89.46       | 82.60  | 78.07            | 74.63   | 72.06    | 69.31    |
| TSA \$ per NYC MWh              | 0.00           | 0.00            | 0.00   | 0.00         | 0.00   | 0.03        | 0.35        | 0.00   | 0.42             | 0.00    | 0.00     | 0.00     |
| 2013                            | January        | <u>February</u> | March  | <u>April</u> | May    | <u>June</u> | <u>July</u> | August | September        | October | November | December |
| LBMP                            | 79.77          | 85.76           | 48.94  | 44.47        | 52.21  | 50.17       | 68.49       | 40.81  | 44.24            | 39.85   | 43.30    | 66.41    |
| NTAC                            | 0.79           | 0.83            | 0.76   | 0.90         | 0.85   | 0.86        | 0.66        | 0.28   | 0.57             | 0.87    | 1.08     | 0.59     |
| Reserve                         | 0.38           | 0.44            | 0.43   | 0.36         | 0.49   | 0.34        | 0.50        | 0.32   | 0.38             | 0.42    | 0.38     | 0.44     |
| Regulation                      | 0.13           | 0.13            | 0.10   | 0.11         | 0.09   | 0.13        | 0.11        | 0.13   | 0.13             | 0.16    | 0.13     | 0.12     |
| NYISO Cost of Operations        | 0.69           | 0.69            | 0.69   | 0.69         | 0.69   | 0.69        | 0.69        | 0.69   | 0.69             | 0.69    | 0.69     | 0.69     |
| Uplift                          | 0.21           | (0.15)          | (0.33) | 0.02         | 0.41   | 0.49        | 2.06        | 0.03   | (0.05)           | 0.18    | (0.07)   | (0.25)   |
| Uplift: Local Reliability Share | 0.44           | 0.40            | 0.19   | 0.37         | 0.58   | 0.81        | 1.27        | 0.49   | 0.31             | 0.38    | 0.19     | 0.12     |
| Uplift: Statewide Share         | (0.23)         | (0.55)          | (0.52) | (0.35)       | (0.17) | (0.31)      | 0.79        | (0.46) | (0.36)           | (0.19)  | (0.25)   | (0.37)   |
| Voltage Support and Black Start | 0.36           | 0.36            | 0.36   | 0.36         | 0.36   | 0.36        | 0.36        | 0.36   | 0.36             | 0.36    | 0.36     | 0.36     |
| Avg Monthly Cost                | 82.34          | 88.06           | 50.96  | 46.91        | 55.10  | 53.05       | 72.87       | 42.62  | 46.31            | 42.54   | 45.88    | 68.36    |
| Avg Monthly Cost                | 02.54          | 00.00           | 30.90  | 40.91        | 33.10  | 33.03       | 72.07       | 42.02  | 40.51            | 42.54   | 45.00    | 00.50    |
| Avg YTD Cost                    | 82.34          | 85.08           | 74.02  | 67.80        | 65.46  | 63.36       | 65.10       | 62.27  | 60.74            | 59.30   | 58.24    | 59.13    |
| TSA \$ per NYC MWh              | 0.00           | 0.00            | 0.00   | 0.04         | 0.58   | 0.61        | 1.52        | 0.43   | 0.22             | 0.01    | 0.00     | 0.00     |