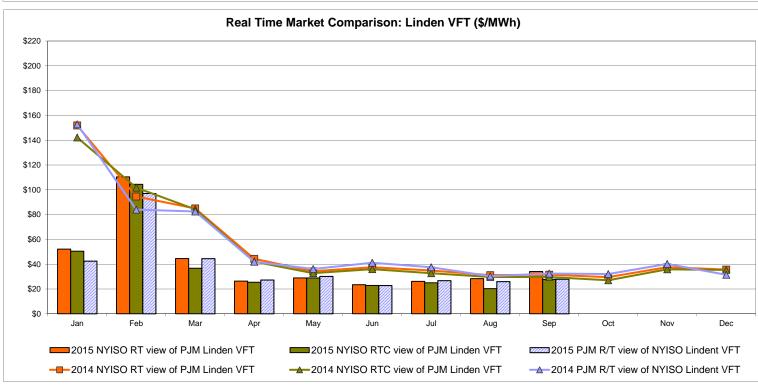

# NYISO CEO/COO

Report

**Stephen Whitley** 

**Bradley Jones** 

**President & Chief Executive Officer** 

**Rick Gonzales** 

Senior Vice President & Chief Operating Officer New York Independent System Operator