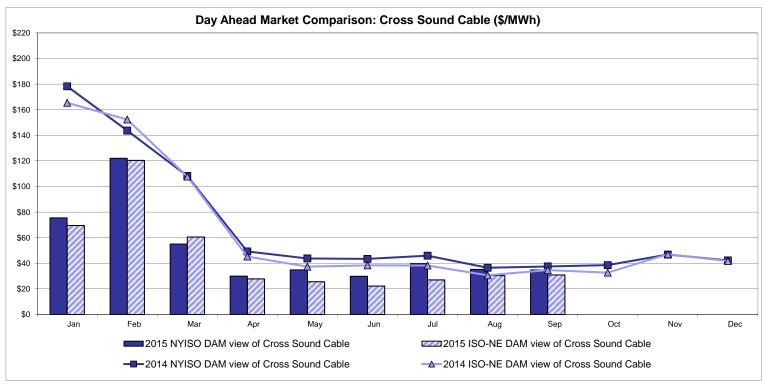

LE<br>Controllable<br>Line<br>34.78<br>17.01 | NORWALK<br>Controllable<br>Line<br>32.82<br>14.64 | 233.86<br>16.52<br>36.06               | 30.08<br>13.02<br>27.74                | 31.83<br>14.64                         | Controllable<br>Line<br>21.29<br>9.29 |

Market Mitigation and Analysis Prepared: 10/5/2015 5:38 PM

<sup>\*</sup> Straight LBMP averages













Average of RT Energy

Average of RT Congestion

Average of RT Losses

MPX

**L**BMP

#### **External Comparison ISO-New England**





#### **External Comparison PJM**





#### **External Comparison Ontario IESO**





Notes: Exchange factor used for September 2015 was 0.7538 to US

HOEP: Hourly Ontario Energy Price Pre-Dispatch: Projected Energy Price

#### **External Controllable Line: Cross Sound Cable (New England)**





#### Note:

ISO-NE Forecast is an advisory posting @ 18:00 day before.

The DAM and R/T prices at the Shorham 13899 interface are used for ISO-NE.

The DAM and R/T prices at the CSC interface are used for NYISO.

#### **External Controllable Line: Northport - Norwalk (New England)**





#### Note:

ISO-NE Forecast is an advisory posting @ 18:00 day before.

The DAM and R/T prices at the Northport 138 interface are used for ISO-NE.

The DAM and R/T prices at the 1385 interface are used for NYISO.

#### **External Controllable Line: Neptune (PJM)**





#### **External Comparison Hydro-Quebec**





Note:

Hydro-Quebec Prices are unavailable.

#### **External Controllable Line: Linden VFT (PJM)**





#### **External Controllable Line: Hudson (PJM)**





#### **NYISO Real Time Price Co