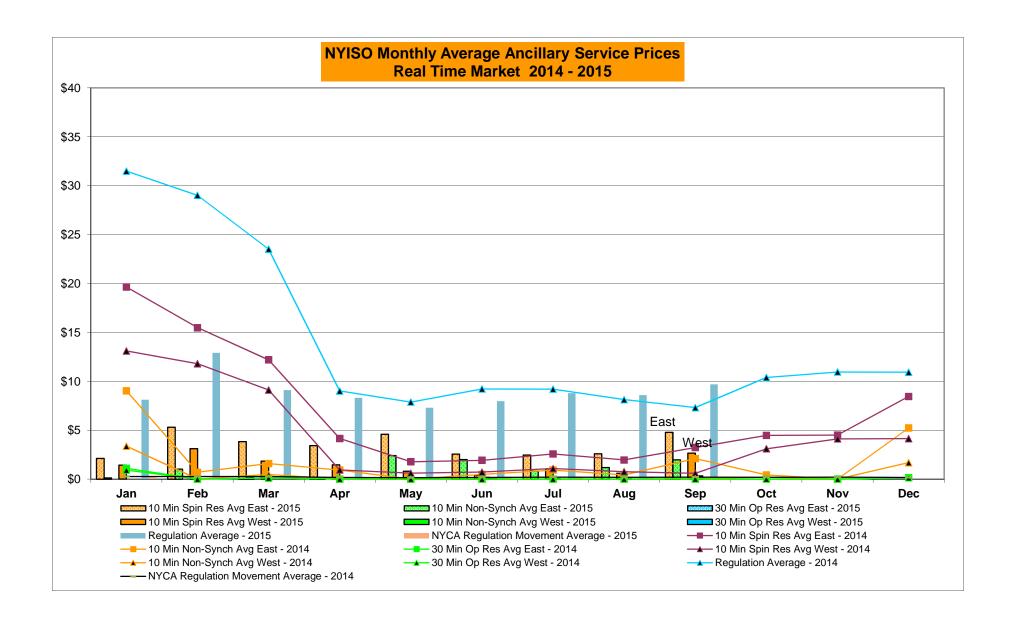

|                | +         | Nov-15           |                  |                  |                  |                  |
|         | Dec-15           |                |              |                |                |          | Dec-15           |                |                |                |                | +         | Dec-15           |                  |                  |                  |                  |
|         |                  | l .            | L            | 1              |                |          | 200 10           |                |                | 1              |                | _1        | 200 10           | L                | 1                |                  | 1                |

Market Mitigation and Analysis Prepared: 10/5/2015 5:23 PM









#### NYISO Markets Ancillary Services Statistics - Unweighted Price (\$/MWH)

|                                                                                                                                                                                                                                                                                                                                                                                                                                                                                                                                                                                                                      | <u> </u>