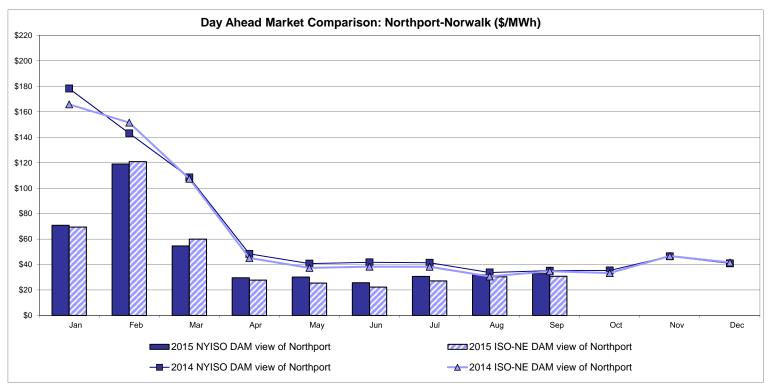

ysis Prepared: 10/5/2015 5:38 PM

<sup>\*</sup> Straight LBMP averages













Average of RT Energy

Average of RT Congestion

Average of RT Losses

MPX

**L**BMP

#### **External Comparison ISO-New England**





#### **External Comparison PJM**





#### **External Comparison Ontario IESO**





Notes: Exchange factor used for September 2015 was 0.7538 to US

HOEP: Hourly Ontario Energy Price Pre-Dispatch: Projected Energy Price

#### **External Controllable Line: Cross Sound Cable (New England)**





#### Note:

ISO-NE Forecast is an advisory posting @ 18:00 day before.

The DAM and R/T prices at the Shorham 13899 interface are used for ISO-NE.

The DAM and R/T prices at the CSC interface are used for NYISO.

#### **External Controllable Line: Northport - Norwalk (New England)**





#### Note:

ISO-NE Forecast is an advisory posting @ 18:00 day before.

The DAM and R/T prices at the Northport 138 interface are used for ISO-NE.

The DAM and R/T prices at the 1385 interface are used for NYISO.

#### **External Controllable Line: Neptune (PJM)**





#### **External Comparison Hydro-Quebec**





Note:

Hydro-Quebec Prices are unavailable.

#### **External Controllable Line: Linden VFT (PJM)**





#### **External Controllable Line: Hudson (PJM)**





#### **NYISO Real Time Price Correction Statistics**

| 2015