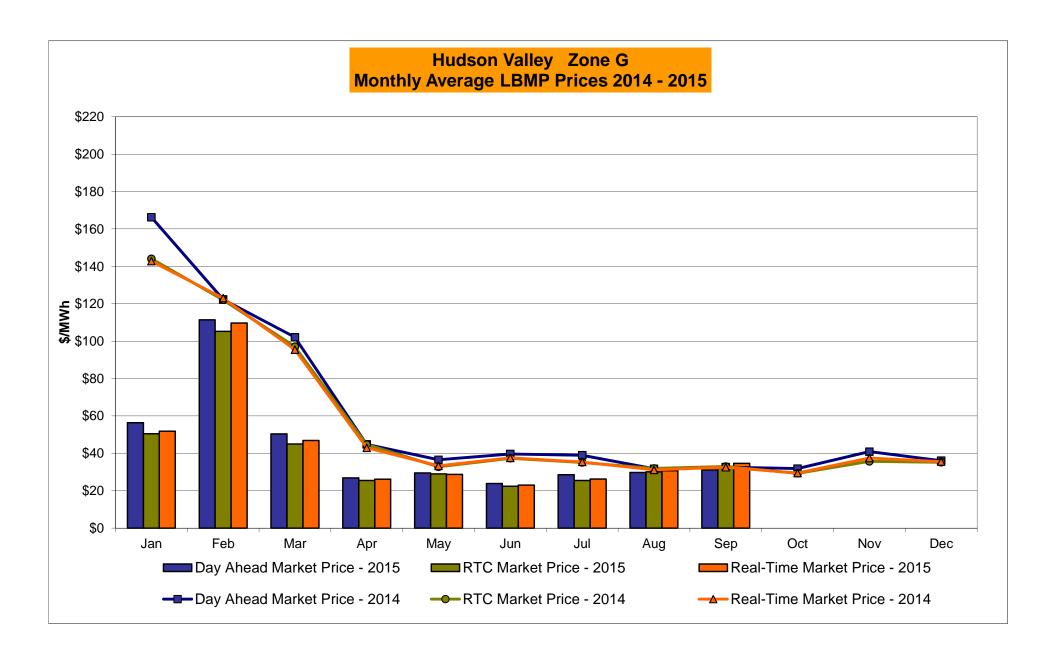

# Market Performance Highlights for September 2015

- LBMP for September is \$34.39/MWh; higher than \$33.09/MWh in August 2015 and lower than \$37.63/MWh in September 2014.
  - Day Ahead and Real Time Load Weighted LBMPs are higher compared to August.
- September 2015 average year-to-date monthly cost of \$48.60/MWh is a 38% decrease from \$78.07/MWh in September 2014.
- Average daily sendout is 473 GWh/day in September; lower than 511 GWh/day in August 2015 and higher than 442 GWh/day in September 2014.
- Natural gas prices were lower compared to the previous month and distillate prices were mixed compared to the previous month.
  - Natural Gas (Transco Z6 NY) was \$2.09/MMBtu, down from \$2.38/MMBtu in August.
  - Jet Kerosene Gulf Coast was \$10.39/MMBtu, up from \$10.34/MMBtu in August.
  - Ultra Low Sulfur No.2 Diesel NY Harbor was \$10.79/MMBtu, down from \$10.86/MMBtu in August.
- Uplift per MWh is lower compared to the previous month.
  - Uplift (not including NYISO cost of operations) is (\$0.14)/MWh; lower than \$0.03/MWh in August.
    - The Local Reliability Share is \$0.22/MWh, lower than \$0.36 in August.
    - The Statewide Share is (\$0.36)/MWh, lower than (\$0.33)/MWh in August.
  - TSA \$ per NYC MWh is \$0.01/MWh.
- Total uplift costs (Schedule 1 components including NYISO Cost of Operations) are lower than August.

#### NYISO Average Cost/MWh (Energy and Ancillary Services) \* from the LBMP Customer point of view

| 2015                            | January        | February        | March  | <u>April</u> | May    | <u>June</u> | <u>July</u> | August | September        | October | November | December |
|---------------------------------|----------------|-----------------|--------|--------------|--------|-------------|-------------|--------|------------------|---------|----------|----------|
| LBMP                            | 59.61          | 114.37          | 52.09  | 28.36        | 32.98  | 28.19       | 34.78       | 33.09  | 34.39            |         |          |          |
| NTAC                            | 0.32           | 0.35            | 0.41   | 0.64         | 0.56   | 0.80        | 0.55        | 0.60   | 0.73             |         |          |          |
| Reserve                         | 0.27           | 0.37            | 0.56   | 0.36         | 0.38   | 0.24        | 0.27        | 0.20   | 0.28             |         |          |          |
| Regulation                      | 0.10           | 0.18            | 0.11   | 0.12         | 0.10   | 0.13        | 0.12        | 0.12   | 0.10             |         |          |          |
| NYISO Cost of Operations        | 0.70           | 0.70            | 0.70   | 0.70         | 0.70   | 0.70        | 0.70        | 0.70   | 0.70             |         |          |          |
| Uplift                          | (0.48)         | (1.09)          | (0.68) | (0.15)       | 0.28   | 0.33        | 0.04        | 0.03   | (0.14)           |         |          |          |
| Uplift: Local Reliability Share | 0.25           | 0.33            | 0.13   | 0.27         | 0.32   | 0.37        | 0.34        | 0.36   | 0.22             |         |          |          |
| Uplift: Statewide Share         | (0.73)         | (1.42)          | (0.81) | (0.42)       | (0.04) | (0.03)      | (0.31)      | (0.33) | (0.37)           |         |          |          |
| Voltage Support and Black Start | 0.39           | 0.39            | 0.39   | 0.39         | 0.39   | 0.39        | 0.39        | 0.39   | 0.39             |         |          |          |
| Avg Monthly Cost                | 60.91          | 115.27          | 53.58  | 30.41        | 35.39  | 30.79       | 36.84       | 35.13  | 36.45            |         |          |          |
| Avg Wollding Cost               | 00.91          | 113.21          | 33.30  | 30.41        | 33.39  | 30.79       | 30.04       | 33.13  | 30.43            |         |          |          |
| Avg YTD Cost                    | 60.91          | 87.73           | 76.64  | 66.82        | 60.97  | 56.02       | 52.77       | 50.20  | 48.60            |         |          |          |
| TSA \$ per NYC MWh              | 0.00           | 0.00            | 0.00   | 0.00         | 0.17   | 0.50        | 0.07        | 0.06   | 0.01             |         |          |          |
| 2014                            | <u>January</u> | <u>February</u> | March  | <u>April</u> | May    | <u>June</u> | <u>July</u> | August | <u>September</u> | October | November | December |
| LBMP                            | 183.36         | 123.19          | 109.58 | 46.09        | 40.30  | 43.39       | 43.97       | 34.48  | 37.63            | 35.61   | 42.89    | 38.08    |
| NTAC                            | 0.56           | 0.64            | 0.39   | 1.18         | 0.69   | 0.78        | 0.43        | 0.41   | 0.50             | 0.57    | 0.68     | 0.86     |
| Reserve                         | 0.78           | 0.49            | 0.56   | 0.46         | 0.03   | 0.75        | 0.43        | 0.41   | 0.30             | 0.48    | 0.37     | 0.23     |
| Regulation                      | 0.76           | 0.43            | 0.30   | 0.40         | 0.20   | 0.12        | 0.20        | 0.20   | 0.29             | 0.40    | 0.37     | 0.23     |
| NYISO Cost of Operations        | 0.69           | 0.69            | 0.69   | 0.13         | 0.12   | 0.12        | 0.12        | 0.13   | 0.69             | 0.12    | 0.69     | 0.69     |
| Uplift                          | 0.09           | 0.56            | 0.09   | (0.09)       | 0.09   | (0.21)      | (0.26)      | (0.19) | (0.20)           | (0.24)  | (0.40)   | (0.20)   |
| Uplift: Local Reliability Share | 1.43           | 0.75            | 0.62   | 0.15         | 0.51   | 0.32        | 0.29        | 0.13)  | 0.26             | 0.24)   | 0.40)    | 0.13     |
| Uplift: Statewide Share         | (1.21)         | (0.19)          | (0.27) | (0.24)       | (0.44) | (0.53)      | (0.55)      | (0.45) | (0.46)           | (0.50)  | (0.64)   | (0.33)   |
| Voltage Support and Black Start | 0.36           | 0.36            | 0.36   | 0.36         | 0.36   | 0.36        | 0.36        | 0.36   | 0.36             | 0.36    | 0.36     | 0.36     |
| Avg Monthly Cost                | 186.24         | 126.14          | -      | 48.82        | 42.51  |             | 45.57       | 36.14  |                  | 37.59   | 44.71    | 40.09    |
| Avg Monthly Cost                | 100.24         | 120.14          | 112.15 | 40.02        | 42.31  | 45.39       | 45.57       | 30.14  | 39.38            | 37.59   | 44.71    | 40.09    |
| Avg YTD Cost                    | 186.24         | 157.93          | 142.77 | 121.97       | 108.36 | 97.84       | 89.46       | 82.60  | 78.07            | 74.63   | 72.06    | 69.31    |
| TSA \$ per NYC MWh              | 0.00           | 0.00            | 0.00   | 0.00         | 0.00   | 0.03        | 0.35        | 0.00   | 0.42             | 0.00    | 0.00     | 0.00     |
| 2013                            | January        | <u>February</u> | March  | <u>April</u> | May    | <u>June</u> | <u>July</u> | August | September        | October | November | December |
| LBMP                            | 79.77          | 85.76           | 48.94  | 44.47        | 52.21  | 50.17       | 68.49       | 40.81  | 44.24            | 39.85   | 43.30    | 66.41    |
| NTAC                            | 0.79           | 0.83            | 0.76   | 0.90         | 0.85   | 0.86        | 0.66        | 0.28   | 0.57             | 0.87    | 1.08     | 0.59     |
| Reserve                         | 0.38           | 0.44            | 0.43   | 0.36         | 0.49   | 0.34        | 0.50        | 0.32   | 0.38             | 0.42    | 0.38     | 0.44     |
| Regulation                      | 0.13           | 0.13            | 0.10   | 0.11         | 0.09   | 0.13        | 0.11        | 0.13   | 0.13             | 0.16    | 0.13     | 0.12     |
| NYISO Cost of Operations        | 0.69           | 0.69            | 0.69   | 0.69         | 0.69   | 0.69        | 0.69        | 0.69   | 0.69             | 0.69    | 0.69     | 0.69     |
| Uplift                          | 0.21           | (0.15)          | (0.33) | 0.02         | 0.41   | 0.49        | 2.06        | 0.03   | (0.05)           | 0.18    | (0.07)   | (0.25)   |
| Uplift: Local Reliability Share | 0.44           | 0.40            | 0.19   | 0.37         | 0.58   | 0.81        | 1.27        | 0.49   | 0.31             | 0.38    | 0.19     | 0.12     |
| Uplift: Statewide Share         | (0.23)         | (0.55)          | (0.52) | (0.35)       | (0.17) | (0.31)      | 0.79        | (0.46) | (0.36)           | (0.19)  | (0.25)   | (0.37)   |
| Voltage Support and Black Start | 0.36           | 0.36            | 0.36   | 0.36         | 0.36   | 0.36        | 0.36        | 0.36   | 0.36             | 0.36    | 0.36     | 0.36     |
| Avg Monthly Cost                | 82.34          | 88.06           | 50.96  | 46.91        | 55.10  | 53.05       | 72.87       | 42.62  | 46.31            | 42.54   | 45.88    | 68.36    |
| Avg Monthly Cost                | 02.54          | 00.00           | 30.90  | 40.91        | 33.10  | 33.03       | 72.07       | 42.02  | 40.51            | 42.54   | 45.00    | 00.50    |
| Avg YTD Cost                    | 82.34          | 85.08           | 74.02  | 67.80        | 65.46  | 63.36       | 65.10       | 62.27  | 60.74            | 59.30   | 58.24    | 59.13    |
| TSA \$ per NYC MWh              | 0.00           | 0.00            | 0.00   | 0.04         | 0.58   | 0.61        | 1.52        | 0.43   | 0.22             | 0.01    | 0.00     | 0.00     |