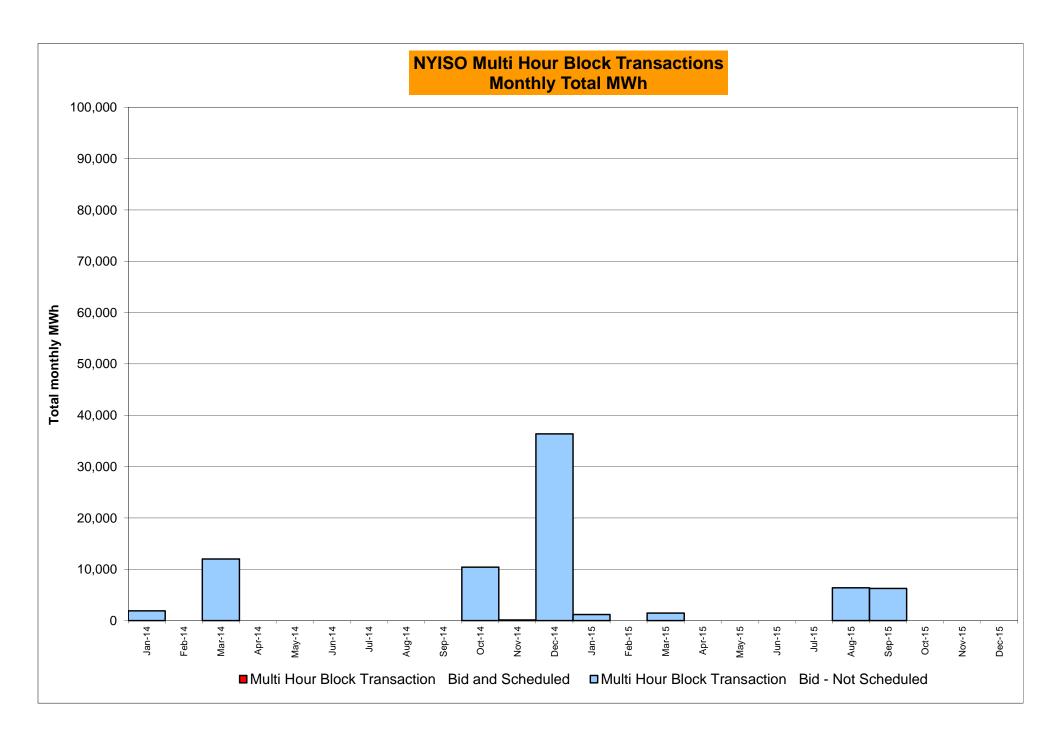

|                | +         | Nov-15           |                  |                  |                  |                  |
|         | Dec-15           |                |              |                |                |          | Dec-15           |                |                |                |                | +         | Dec-15           |                  |                  |                  |                  |
|         |                  | l .            | L            | 1              |                |          | 200 10           |                |                | 1              |                | _1        | 200 10           | L                | 1                |                  | 1                |

Market Mitigation and Analysis Prepared: 10/5/2015 5:23 PM









#### NYISO Markets Ancillary Services Statistics - Unweighted Price (\$/MWH)

|                                                                                                                                                                                                                                                                                                                                                                                                                                                                                                                                                                                                                      | <u> </u>