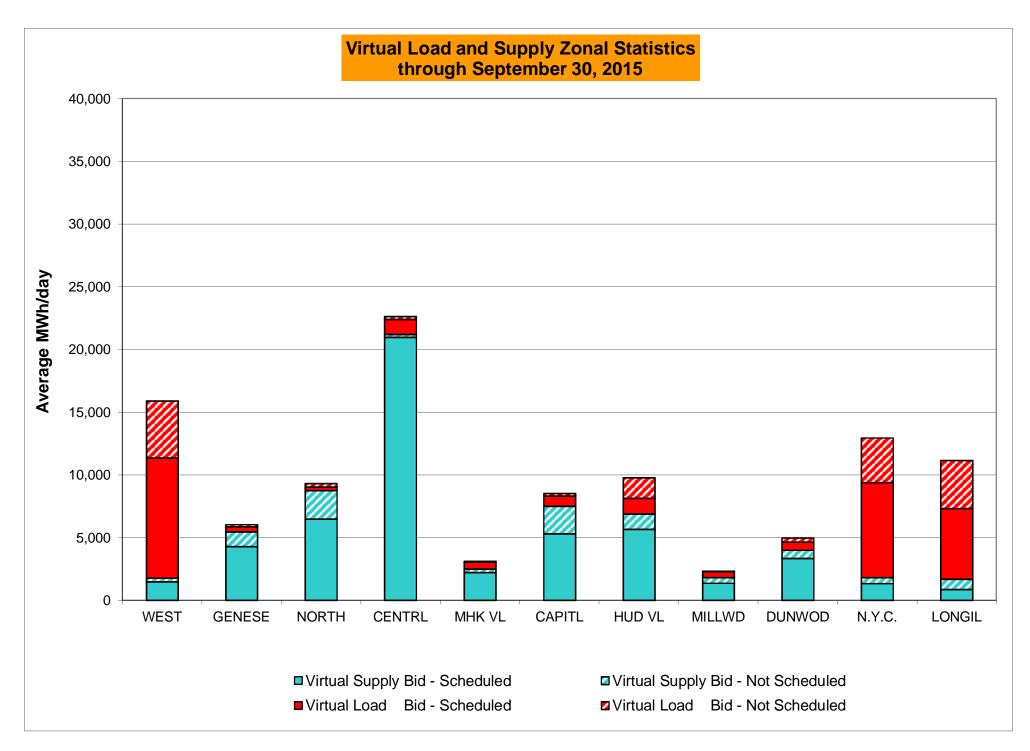

% | 0<br>744<br>0.00%<br>0.35%<br>0<br>8,999<br>0.00%<br>0.10%<br>5<br>744<br>0.67%<br>1.04% | 11<br>8,975<br>0.12%<br>0.10%<br>11<br>744<br>1.48%<br>1.10%                                               | 1<br>720<br>0.14%<br>0.35%<br>1<br>8,779<br>0.01%<br>0.09%<br>17<br>720<br>2.36%<br>1.24%                 | 4<br>744<br>0.54%<br>0.37%<br>9<br>9,026<br>0.10%<br>0.09%<br>20<br>744<br>2.69%<br>1.38%         | 4<br>721<br>0.55%<br>0.39%<br>33<br>8,763<br>0.38%<br>0.12%<br>9<br>721<br>1.25%<br>1.37%                 | 1<br>744<br>0.13%<br>0.37%<br>1<br>9,030<br>0.01%<br>0.11%<br>11<br>744<br>1.48%<br>1.38%                 |

<sup>\*</sup> Calendar days from reservation date.

Market Mitigation and Analysis Prepared: 10/6/2015 10:35 AM





<sup>\*</sup> Calendar days from reservation date.





|         |                  |                |              |                | <u>Virtual</u> | Load and | Supp             | ly Zonal       | Statistic      | s (Avera       | ge MWh/da      | y) - 2015 |                  |                  |                  |                  |                  |
|---------|------------------|----------------|--------------|----------------|----------------|----------|------------------|----------------|----------------|----------------|----------------|-----------|------------------|------------------|------------------|------------------|------------------|
|         |                  | T              |              | T              |                |          |                  |                |                | T              |                |