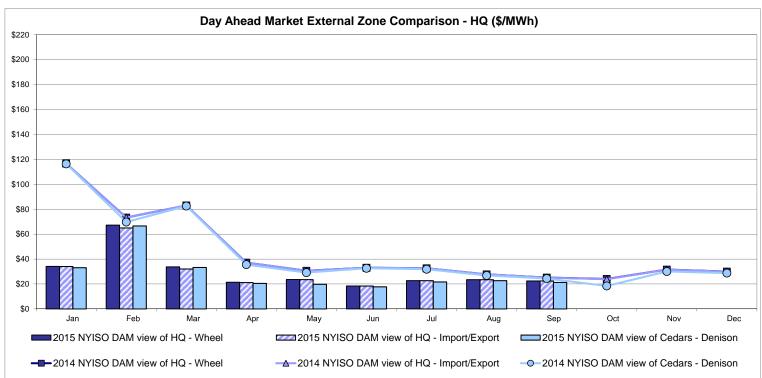

ge factor used for September 2015 was 0.7538 to US

HOEP: Hourly Ontario Energy Price Pre-Dispatch: Projected Energy Price

#### **External Controllable Line: Cross Sound Cable (New England)**





#### Note:

ISO-NE Forecast is an advisory posting @ 18:00 day before.

The DAM and R/T prices at the Shorham 13899 interface are used for ISO-NE.

The DAM and R/T prices at the CSC interface are used for NYISO.

#### **External Controllable Line: Northport - Norwalk (New England)**





#### Note:

ISO-NE Forecast is an advisory posting @ 18:00 day before.

The DAM and R/T prices at the Northport 138 interface are used for ISO-NE.

The DAM and R/T prices at the 1385 interface are used for NYISO.

#### **External Controllable Line: Neptune (PJM)**





#### **External Comparison Hydro-Quebec**





Note:

Hydro-Quebec Prices are unavailable.

#### **External Controllable Line: Linden VFT (PJM)**





#### **External Controllable Line: Hudson (PJM)**





#### **NYISO Real Time Price Correction Statistics**

| 2015                                                                                                                                                                                                                                                                                                                                                                                                                                                                            |