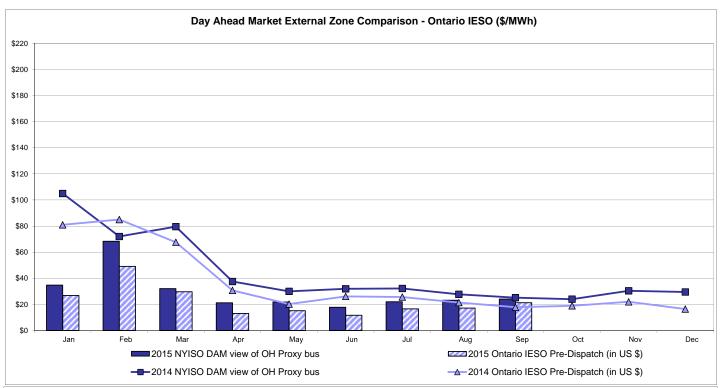

Standard Deviation | Zone O<br>24.07<br>8.57 | QUEBEC (Wheel) (I Zone M 22.42 9.46             | QUEBEC mport/Export)  Zone M  22.42 9.46    | <b>Zone P</b> 29.00 13.00 | 28.17<br>12.14            | SOUND<br>CABLE<br>Controllable<br>Line<br>34.78<br>17.01 | NORWALK<br>Controllable<br>Line<br>32.82<br>14.64 | 233.86<br>16.52<br>36.06               | 30.08<br>13.02<br>27.74                | 31.83<br>14.64                         | Controllable<br>Line<br>21.29<br>9.29 |

Market Mitigation and Analysis Prepared: 10/5/2015 5:38 PM

<sup>\*</sup> Straight LBMP averages













Average of RT Energy

Average of RT Congestion

Average of RT Losses

MPX

**L**BMP

#### **External Comparison ISO-New England**





#### **External Comparison PJM**





#### **External Comparison Ontario IESO**





Notes: Exchange factor used for September 2015 was 0.7538 to US

HOEP: Hourly Ontario Energy Price Pre-Dispatch: Projected Energy Price

#### **External Controllable Line: Cross Sound Cable (New England)**





#### Note:

ISO-NE Forecast is an advisory posting @ 18:00 day before.

The DAM and R/T prices at the Shorham 13899 interface are used for ISO-NE.

The DAM and R/T prices at the CSC interface are used for NYISO.

#### **External Controllable Line: Northport - Norwalk (New England)**





#### Note:

ISO-NE Forecast is an advisory posting @ 18:00 day before.

The DAM and R/T prices at the Northport 138 interface are used for ISO-NE.

The DAM and R/T prices at the 1385 interface are used for NYISO.

#### **External Controllable Line: Neptune (PJM)**





#### **External Comparison