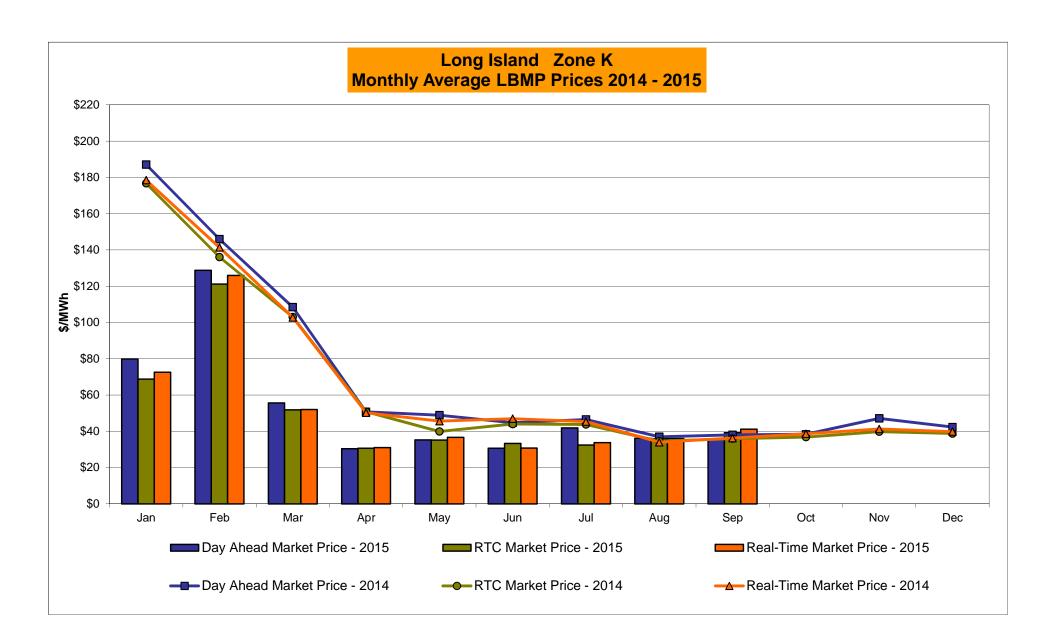

# Market Performance Highlights for September 2015

- LBMP for September is \$34.39/MWh; higher than \$33.09/MWh in August 2015 and lower than \$37.63/MWh in September 2014.
  - Day Ahead and Real Time Load Weighted LBMPs are higher compared to August.
- September 2015 average year-to-date monthly cost of \$48.60/MWh is a 38% decrease from \$78.07/MWh in September 2014.
- Average daily sendout is 473 GWh/day in September; lower than 511 GWh/day in August 2015 and higher than 442 GWh/day in September 2014.
- Natural gas prices were lower compared to the previous month and distillate prices were mixed compared to the previous month.
  - Natural Gas (Transco Z6 NY) was \$2.09/MMBtu, down from \$2.38/MMBtu in August.
  - Jet Kerosene Gulf Coast was \$10.39/MMBtu, up from \$10.34/MMBtu in August.
  - Ultra Low Sulfur No.2 Diesel NY Harbor was \$10.79/MMBtu, down from \$10.86/MMBtu in August.
- Uplift per MWh is lower compared to the previous month.
  - Uplift (not including NYISO cost of operations) is (\$0.14)/MWh; lower than \$0.03/MWh in August.
    - The Local Reliability Share is \$0.22/MWh, lower than \$0.36 in August.
    - The Statewide Share is (\$0.36)/MWh, lower than (\$0.33)/MWh in August.
  - TSA \$ per NYC MWh is \$0.01/MWh.
- Total uplift costs (Schedule 1 components including NYISO Cost of Operations) are lower than August.

#### NYISO Average Cost/MWh (Energy and Ancillary Services) \* from the LBMP Customer point of view

| 2015                            | January        | February        | March  | <u>April</u> | May    | <u>June</u> | <u>July</u> | August | September        | October | November | December |
|---------------------------------|----------------|-----------------|--------|--------------|--------|-------------|-------------|--------|------------------|---------|----------|----------|
| LBMP                            | 59.61          | 114.37          | 52.09  | 28.36        | 32.98  | 28.19       | 34.78       | 33.09  | 34.39            |         |          |          |
| NTAC                            | 0.32           | 0.35            | 0.41   | 0.64         | 0.56   | 0.80        | 0.55        | 0.60   | 0.73             |         |          |          |
| Reserve                         | 0.27           | 0.37            | 0.56   | 0.36         | 0.38   | 0.24        | 0.27        | 0.20   | 0.28             |         |          |          |
| Regulation                      | 0.10           | 0.18            | 0.11   | 0.12         | 0.10   | 0.13        | 0.12        | 0.12   | 0.10             |         |          |          |
| NYISO Cost of Operations        | 0.70           | 0.70            | 0.70   | 0.70         | 0.70   | 0.70        | 0.70        | 0.70   | 0.70             |         |          |          |
| Uplift                          | (0.48)         | (1.09)          | (0.68) | (0.15)       | 0.28   | 0.33        | 0.04        | 0.03   | (0.14)           |         |          |          |
| Uplift: Local Reliability Share | 0.25           | 0.33            | 0.13   | 0.27         | 0.32   | 0.37        | 0.34        | 0.36   | 0.22             |         |          |          |
| Uplift: Statewide Share         | (0.73)         | (1.42)          | (0.81) | (0.42)       | (0.04) | (0.03)      | (0.31)      | (0.33) | (0.37)           |         |          |          |
| Voltage Support and Black Start | 0.39           | 0.39            | 0.39   | 0.39         | 0.39   | 0.39        | 0.39        | 0.39   | 0.39             |         |          |          |
| Avg Monthly Cost                | 60.91          | 115.27          | 53.58  | 30.41        | 35.39  | 30.79       | 36.84       | 35.13  | 36.45            |         |          |          |
| Avg Wollding Cost               | 00.91          | 113.21          | 33.30  | 30.41        | 33.39  | 30.79       | 30.04       | 33.13  | 30.43            |         |          |          |
| Avg YTD Cost                    | 60.91          | 87.73           | 76.64  | 66.82        | 60.97  | 56.02       | 52.77       | 50.20  | 48.60            |         |          |          |
| TSA \$ per NYC MWh              | 0.00           | 0.00            | 0.00   | 0.00         | 0.17   | 0.50        | 0.07        | 0.06   | 0.01             |         |          |          |
| 2014                            | <u>January</u> | <u>February</u> | March  | <u>April</u> | May    | <u>June</u> | <u>July</u> | August | <u>September</u> | October | November | December |
| LBMP                            | 183.36         | 123.19          | 109.58 | 46.09        | 40.30  | 43.39       | 43.97       | 34.48  | 37.63            | 35.61   | 42.89    | 38.08    |
| NTAC                            | 0.56           | 0.64            | 0.39   | 1.18         | 0.69   | 0.78        | 0.43        | 0.41   | 0.50             | 0.57    | 0.68     | 0.86     |
| Reserve                         | 0.78           | 0.49            | 0.56   | 0.46         | 0.03   | 0.75        | 0.43        | 0.41   | 0.30             | 0.48    | 0.37     | 0.23     |
| Regulation                      | 0.76           | 0.43            | 0.30   | 0.40         | 0.20   | 0.12        | 0.20        | 0.20   | 0.29             | 0.40    | 0.37     | 0.23     |
| NYISO Cost of Operations        | 0.69           | 0.69            | 0.69   | 0.13         | 0.12   | 0.12        | 0.12        | 0.13   | 0.69             | 0.12    | 0.69     | 0.69     |
| Uplift                          | 0.09           | 0.56            | 0.09   | (0.09)       | 0.09   | (0.21)      | (0.26)      | (0.19) | (0.20)           | (0.24)  | (0.40)   | (0.20)   |
| Uplift: Local Reliability Share | 1.43           | 0.75            | 0.62   | 0.15         | 0.51   | 0.32        | 0.29        | 0.13)  | 0.26             | 0.24)   | 0.40)    | 0.13     |
| Uplift: Statewide Share         | (1.21)         | (0.19)          | (0.27) | (0.24)       | (0.44) | (0.53)      | (0.55)      | (0.45) | (0.46)           | (0.50)  | (0.64)   | (0.33)   |
| Voltage Support and Black Start | 0.36           | 0.36            | 0.36   | 0.36         | 0.36   | 0.36        | 0.36        | 0.36   | 0.36             | 0.36    | 0.36     | 0.36     |
| Avg Monthly Cost                | 186.24         | 126.14          | -      | 48.82        | 42.51  |             | 45.57       | 36.14  |                  | 37.59   | 44.71    | 40.09    |
| Avg Monthly Cost                | 100.24         | 120.14          | 112.15 | 40.02        | 42.31  | 45.39       | 45.57       | 30.14  | 39.38            | 37.59   | 44.71    | 40.09    |
| Avg YTD Cost                    | 186.24         | 157.93          | 142.77 | 121.97       | 108.36 | 97.84       | 89.46       | 82.60  | 78.07            | 74.63   | 72.06    | 69.31    |
| TSA \$ per NYC MWh              | 0.00           | 0.00            | 0.00   | 0.00         | 0.00   | 0.03        | 0.35        | 0.00   | 0.42             | 0.00    | 0.00     | 0.00     |
| 2013                            | January        | <u>February</u> | March  | <u>April</u> | May    | <u>June</u> | <u>July</u> | August | September        | October | November | December |
| LBMP                            | 79.77          | 85.76           | 48.94  | 44.47        | 52.21  | 50.17       | 68.49       | 40.81  | 44.24            | 39.85   | 43.30    | 66.41    |
| NTAC                            | 0.79           | 0.83            | 0.76   | 0.90         | 0.85   | 0.86        | 0.66        | 0.28   | 0.57             | 0.87    | 1.08     | 0.59     |
| Reserve                         | 0.38           | 0.44            | 0.43   | 0.36         | 0.49   | 0.34        | 0.50        | 0.32   | 0.38             | 0.42    | 0.38     | 0.44     |
| Regulation                      | 0.13           | 0.13            | 0.10   | 0.11         | 0.09   | 0.13        | 0.11        | 0.13   | 0.13             | 0.16    | 0.13     | 0.12     |
| NYISO Cost of Operations        | 0.69           | 0.69            | 0.69   | 0.69         | 0.69   | 0.69        | 0.69        | 0.69   | 0.69             | 0.69    | 0.69     | 0.69     |
| Uplift                          | 0.21           | (0.15)          | (0.33) | 0.02         | 0.41   | 0.49        | 2.06        | 0.03   | (0.05)           | 0.18    | (0.07)   | (0.25)   |
| Uplift: Local Reliability Share | 0.44           | 0.40            | 0.19   | 0.37         | 0.58   | 0.81        | 1.27        | 0.49   | 0.31             | 0.38    | 0.19     | 0.12     |
| Uplift: Statewide Share         | (0.23)         | (0.55)          | (0.52) | (0.35)       | (0.17) | (0.31)      | 0.79        | (0.46) | (0.36)           | (0.19)  | (0.25)   | (0.37)   |
| Voltage Support and Black Start | 0.36           | 0.36            | 0.36   | 0.36         | 0.36   | 0.36        | 0.36        | 0.36   | 0.36             | 0.36    | 0.36     | 0.36     |
| Avg Monthly Cost                | 82.34          | 88.06           | 50.96  | 46.91        | 55.10  | 53.05       | 72.87       | 42.62  | 46.31            | 42.54   | 45.88    | 68.36    |
| Avg Monthly Cost                | 02.54          | 00.00           | 30.90  | 40.91        | 33.10  | 33.03       | 72.07       | 42.02  | 40.51            | 42.54   | 45.00    | 00.50    |
| Avg YTD Cost                    | 82.34          | 85.08           | 74.02  | 67.80        | 65.46  | 63.36       | 65.10       | 62.27  | 60.74            | 59.30   | 58.24    | 59.13    |
| TSA \$ per NYC MWh              | 0.00           | 0.00            | 0.00   | 0.04         | 0.58   | 0.61        | 1.52        | 0.43   | 0.22             | 0.01    | 0.00     | 0.00     |