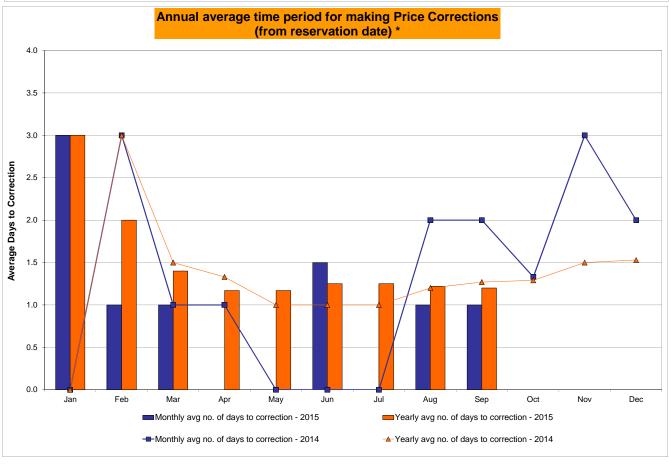

<br>8,729<br>0.00%<br>0.11%<br>0<br>720<br>0.00%<br>1.11% | 0<br>744<br>0.00%<br>0.35%<br>0<br>8,999<br>0.00%<br>0.10%<br>5<br>744<br>0.67%<br>1.04% | 11<br>8,975<br>0.12%<br>0.10%<br>11<br>744<br>1.48%<br>1.10%                                               | 1<br>720<br>0.14%<br>0.35%<br>1<br>8,779<br>0.01%<br>0.09%<br>17<br>720<br>2.36%<br>1.24%                 | 4<br>744<br>0.54%<br>0.37%<br>9<br>9,026<br>0.10%<br>0.09%<br>20<br>744<br>2.69%<br>1.38%         | 4<br>721<br>0.55%<br>0.39%<br>33<br>8,763<br>0.38%<br>0.12%<br>9<br>721<br>1.25%<br>1.37%                 | 1<br>744<br>0.13%<br>0.37%<br>1<br>9,030<br>0.01%<br>0.11%<br>11<br>744<br>1.48%<br>1.38%                 |

<sup>\*</sup> Calendar days from reservation date.

Market Mitigation and Analysis Prepared: 10/6/2015 10:35 AM





<sup>\*</sup> Calendar days from reservation date.





|         |                  |                |              |                | <u>Virtual</u> | Load and | Supp             | ly Zonal       | Statistic      | s (Avera       | ge MWh/da      | y) - 2015 |                  |                  |                  |                  |                  |
|---------|------------------|----------------|--------------|----------------|----------------|----------|------------------|----------------|----------------|----------------|----------------|-----------|------------------|------------------|------------------|------------------|------------------|
|         |                  | T              |              | T              |                |          |                  |