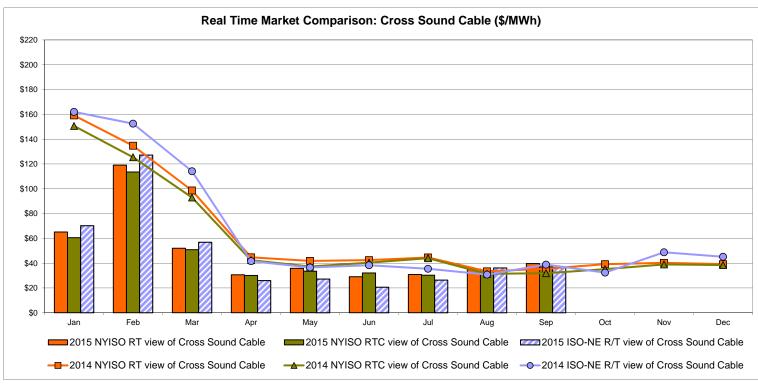

<br>Controllable<br>Line<br>34.78<br>17.01 | NORWALK<br>Controllable<br>Line<br>32.82<br>14.64 | 233.86<br>16.52<br>36.06               | 30.08<br>13.02<br>27.74                | 31.83<br>14.64                         | Controllable<br>Line<br>21.29<br>9.29 |

Market Mitigation and Analysis Prepared: 10/5/2015 5:38 PM

<sup>\*</sup> Straight LBMP averages













Average of RT Energy

Average of RT Congestion

Average of RT Losses

MPX

**L**BMP

#### **External Comparison ISO-New England**





#### **External Comparison PJM**





#### **External Comparison Ontario IESO**





Notes: Exchange factor used for September 2015 was 0.7538 to US

HOEP: Hourly Ontario Energy Price Pre-Dispatch: Projected Energy Price

#### **External Controllable Line: Cross Sound Cable (New England)**





#### Note:

ISO-NE Forecast is an advisory posting @ 18:00 day before.

The DAM and R/T prices at the Shorham 13899 interface are used for ISO-NE.

The DAM and R/T prices at the CSC interface are used for NYISO.

#### **External Controllable Line: Northport - Norwalk (New England)**





#### Note:

ISO-NE Forecast is an advisory posting @ 18:00 day before.

The DAM and R/T prices at the Northport 138 interface are used for ISO-NE.

The DAM and R/T prices at the 1385 interface are used for NYISO.

#### **External Controllable Line: Neptune (PJM)**





#### **External Comparison Hydro-Quebec**





Note:

Hydro-Quebec Prices are unavailable.

#### **External Controllable Line: Linden VFT (PJM)**





#### **External Controllable Line: Hudson (PJM)**





#### **NYISO Real Time Price Corr