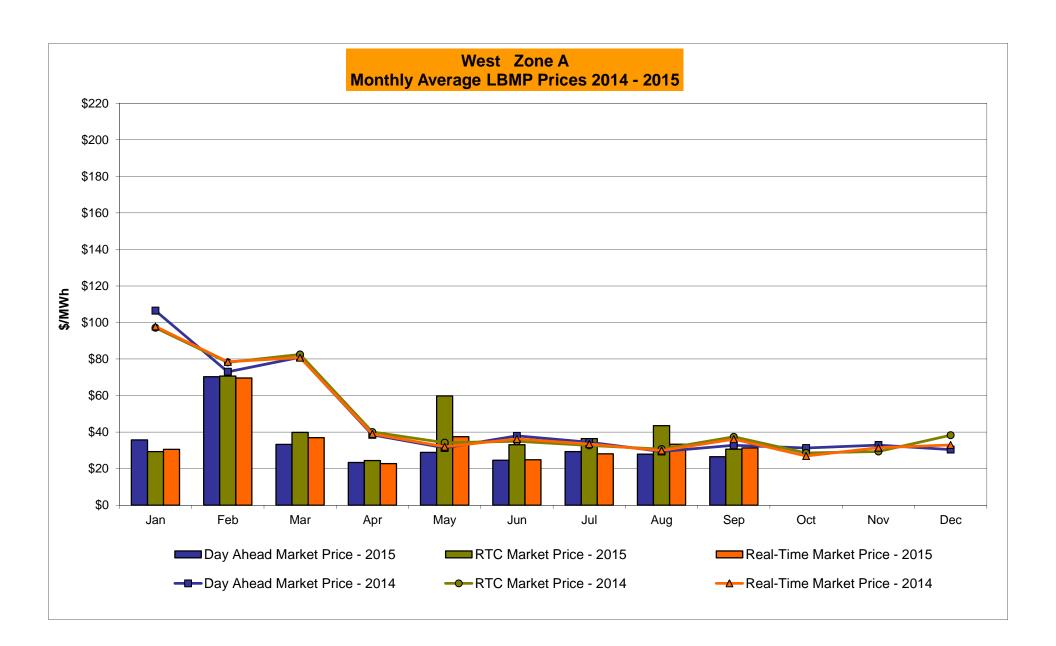

86<br>16.52<br>36.06               | 30.08<br>13.02<br>27.74                | 31.83<br>14.64                         | Controllable<br>Line<br>21.29<br>9.29 |
| Unweighted Price * Standard Deviation  RTC LBMP Unweighted Price * Standard Deviation | Zone O<br>24.07<br>8.57 | QUEBEC (Wheel) (I Zone M 22.42 9.46             | QUEBEC mport/Export)  Zone M  22.42 9.46    | <b>Zone P</b> 29.00 13.00 | 28.17<br>12.14            | SOUND<br>CABLE<br>Controllable<br>Line<br>34.78<br>17.01 | NORWALK<br>Controllable<br>Line<br>32.82<br>14.64 | 233.86<br>16.52<br>36.06               | 30.08<br>13.02<br>27.74                | 31.83<br>14.64                         | Controllable<br>Line<br>21.29<br>9.29 |

Market Mitigation and Analysis Prepared: 10/5/2015 5:38 PM

<sup>\*</sup> Straight LBMP averages













Average of RT Energy

Average of RT Congestion

Average of RT Losses

MPX

**L**BMP

#### **External Comparison ISO-New England**





#### **External Comparison PJM**





#### **External Comparison Ontario IESO**





Notes: Exchange factor used for September 2015 was 0.7538 to US

HOEP: Hourly Ontario Energy Price Pre-Dispatch: Projected Energy Price

#### **External Controllable Line: Cross Sound Cable (New England)**





#### Note:

ISO-NE Forecast is an advisory posting @ 18:00 day before.

The DAM and R/T prices at the Shorham 13899 interface are used for ISO-NE.

The DAM and R/T prices at the CSC interface are used for NYISO.

#### **External Controllable Line: Northport - Norwalk (New England)**





#### Note:

ISO-NE Forecast is an advisory posting @ 18:00 day befor