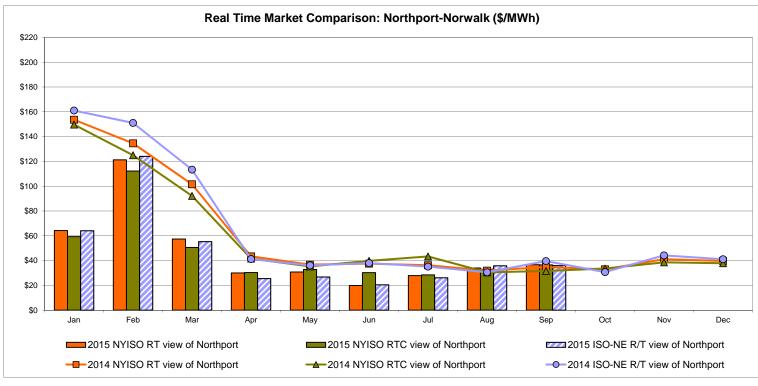

is Prepared: 10/5/2015 5:38 PM

<sup>\*</sup> Straight LBMP averages













Average of RT Energy

Average of RT Congestion

Average of RT Losses

MPX

**L**BMP

#### **External Comparison ISO-New England**





#### **External Comparison PJM**





#### **External Comparison Ontario IESO**





Notes: Exchange factor used for September 2015 was 0.7538 to US

HOEP: Hourly Ontario Energy Price Pre-Dispatch: Projected Energy Price

#### **External Controllable Line: Cross Sound Cable (New England)**





#### Note:

ISO-NE Forecast is an advisory posting @ 18:00 day before.

The DAM and R/T prices at the Shorham 13899 interface are used for ISO-NE.

The DAM and R/T prices at the CSC interface are used for NYISO.

#### **External Controllable Line: Northport - Norwalk (New England)**





#### Note:

ISO-NE Forecast is an advisory posting @ 18:00 day before.

The DAM and R/T prices at the Northport 138 interface are used for ISO-NE.

The DAM and R/T prices at the 1385 interface are used for NYISO.

#### **External Controllable Line: Neptune (PJM)**





#### **External Comparison Hydro-Quebec**





Note:

Hydro-Quebec Prices are unavailable.

#### **External Controllable Line: Linden VFT (PJM)**





#### **External Controllable Line: Hudson (PJM)**





#### **NYISO Real Time Price Correction Statistics**

| 2015