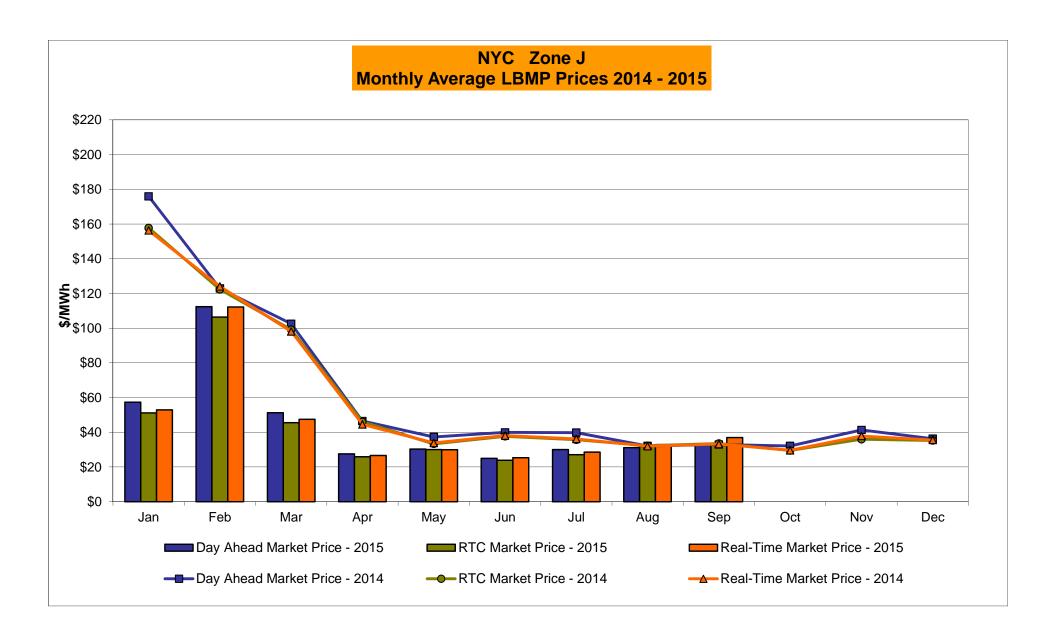

# Market Performance Highlights for September 2015

- LBMP for September is \$34.39/MWh; higher than \$33.09/MWh in August 2015 and lower than \$37.63/MWh in September 2014.
  - Day Ahead and Real Time Load Weighted LBMPs are higher compared to August.
- September 2015 average year-to-date monthly cost of \$48.60/MWh is a 38% decrease from \$78.07/MWh in September 2014.
- Average daily sendout is 473 GWh/day in September; lower than 511 GWh/day in August 2015 and higher than 442 GWh/day in September 2014.
- Natural gas prices were lower compared to the previous month and distillate prices were mixed compared to the previous month.
  - Natural Gas (Transco Z6 NY) was \$2.09/MMBtu, down from \$2.38/MMBtu in August.
  - Jet Kerosene Gulf Coast was \$10.39/MMBtu, up from \$10.34/MMBtu in August.
  - Ultra Low Sulfur No.2 Diesel NY Harbor was \$10.79/MMBtu, down from \$10.86/MMBtu in August.
- Uplift per MWh is lower compared to the previous month.
  - Uplift (not including NYISO cost of operations) is (\$0.14)/MWh; lower than \$0.03/MWh in August.
    - The Local Reliability Share is \$0.22/MWh, lower than \$0.36 in August.
    - The Statewide Share is (\$0.36)/MWh, lower than (\$0.33)/MWh in August.
  - TSA \$ per NYC MWh is \$0.01/MWh.
- Total uplift costs (Schedule 1 components including NYISO Cost of Operations) are lower than August.

#### NYISO Average Cost/MWh (Energy and Ancillary Services) \* from the LBMP Customer point of view

| 2015                            | January        | February        | March  | <u>April</u> | May    | <u>June</u> | <u>July</u> | August | September        | October | November | December |
|---------------------------------|----------------|-----------------|--------|--------------|--------|-------------|-------------|--------|------------------|---------|----------|----------|
| LBMP                            | 59.61          | 114.37          | 52.09  | 28.36        | 32.98  | 28.19       | 34.78       | 33.09  | 34.39            |         |          |          |
| NTAC                            | 0.32           | 0.35            | 0.41   | 0.64         | 0.56   | 0.80        | 0.55        | 0.60   | 0.73             |         |          |          |
| Reserve                         | 0.27           | 0.37            | 0.56   | 0.36         | 0.38   | 0.24        | 0.27        | 0.20   | 0.28             |         |          |          |
| Regulation                      | 0.10           | 0.18            | 0.11   | 0.12         | 0.10   | 0.13        | 0.12        | 0.12   | 0.10             |         |          |          |
| NYISO Cost of Operations        | 0.70           | 0.70            | 0.70   | 0.70         | 0.70   | 0.70        | 0.70        | 0.70   | 0.70             |         |          |          |
| Uplift                          | (0.48)         | (1.09)          | (0.68) | (0.15)       | 0.28   | 0.33        | 0.04        | 0.03   | (0.14)           |         |          |          |
| Uplift: Local Reliability Share | 0.25           | 0.33            | 0.13   | 0.27         | 0.32   | 0.37        | 0.34        | 0.36   | 0.22             |         |          |          |
| Uplift: Statewide Share         | (0.73)         | (1.42)          | (0.81) | (0.42)       | (0.04) | (0.03)      | (0.31)      | (0.33) | (0.37)           |         |          |          |
| Voltage Support and Black Start | 0.39           | 0.39            | 0.39   | 0.39         | 0.39   | 0.39        | 0.39        | 0.39   | 0.39             |         |          |          |
| Avg Monthly Cost                | 60.91          | 115.27          | 53.58  | 30.41        | 35.39  | 30.79       | 36.84       | 35.13  | 36.45            |         |          |          |
| Avg Wollding Cost               | 00.91          | 113.21          | 33.30  | 30.41        | 33.39  | 30.79       | 30.04       | 33.13  | 30.43            |         |          |          |
| Avg YTD Cost                    | 60.91          | 87.73           | 76.64  | 66.82        | 60.97  | 56.02       | 52.77       | 50.20  | 48.60            |         |          |          |
| TSA \$ per NYC MWh              | 0.00           | 0.00            | 0.00   | 0.00         | 0.17   | 0.50        | 0.07        | 0.06   | 0.01             |         |          |          |
| 2014                            | <u>January</u> | <u>February</u> | March  | <u>April</u> | May    | <u>June</u> | <u>July</u> | August | <u>September</u> | October | November | December |
| LBMP                            | 183.36         | 123.19          | 109.58 | 46.09        | 40.30  | 43.39       | 43.97       | 34.48  | 37.63            | 35.61   | 42.89    | 38.08    |
| NTAC                            | 0.56           | 0.64            | 0.39   | 1.18         | 0.69   | 0.78        | 0.43        | 0.41   | 0.50             | 0.57    | 0.68     | 0.86     |
| Reserve                         | 0.78           | 0.49            | 0.56   | 0.46         | 0.03   | 0.75        | 0.43        | 0.41   | 0.30             | 0.48    | 0.37     | 0.23     |
| Regulation                      | 0.76           | 0.43            | 0.30   | 0.40         | 0.20   | 0.12        | 0.20        | 0.20   | 0.29             | 0.40    | 0.37     | 0.23     |
| NYISO Cost of Operations        | 0.69           | 0.69            | 0.69   | 0.13         | 0.12   | 0.12        | 0.12        | 0.13   | 0.69             | 0.12    | 0.69     | 0.69     |
| Uplift                          | 0.09           | 0.56            | 0.09   | (0.09)       | 0.09   | (0.21)      | (0.26)      | (0.19) | (0.20)           | (0.24)  | (0.40)   | (0.20)   |
| Uplift: Local Reliability Share | 1.43           | 0.75            | 0.62   | 0.15         | 0.51   | 0.32        | 0.29        | 0.13)  | 0.26             | 0.24)   | 0.40)    | 0.13     |
| Uplift: Statewide Share         | (1.21)         | (0.19)          | (0.27) | (0.24)       | (0.44) | (0.53)      | (0.55)      | (0.45) | (0.46)           | (0.50)  | (0.64)   | (0.33)   |
| Voltage Support and Black Start | 0.36           | 0.36            | 0.36   | 0.36         | 0.36   | 0.36        | 0.36        | 0.36   | 0.36             | 0.36    | 0.36     | 0.36     |
| Avg Monthly Cost                | 186.24         | 126.14          | -      | 48.82        | 42.51  |             | 45.57       | 36.14  |                  | 37.59   | 44.71    | 40.09    |
| Avg Monthly Cost                | 100.24         | 120.14          | 112.15 | 40.02        | 42.31  | 45.39       | 45.57       | 30.14  | 39.38            | 37.59   | 44.71    | 40.09    |
| Avg YTD Cost                    | 186.24         | 157.93          | 142.77 | 121.97       | 108.36 | 97.84       | 89.46       | 82.60  | 78.07            | 74.63   | 72.06    | 69.31    |
| TSA \$ per NYC MWh              | 0.00           | 0.00            | 0.00   | 0.00         | 0.00   | 0.03        | 0.35        | 0.00   | 0.42             | 0.00    | 0.00     | 0.00     |
| 2013                            | January        | <u>February</u> | March  | <u>April</u> | May    | <u>June</u> | <u>July</u> | August | September        | October | November | December |
| LBMP                            | 79.77          | 85.76           | 48.94  | 44.47        | 52.21  | 50.17       | 68.49       | 40.81  | 44.24            | 39.85   | 43.30    | 66.41    |
| NTAC                            | 0.79           | 0.83            | 0.76   | 0.90         | 0.85   | 0.86        | 0.66        | 0.28   | 0.57             | 0.87    | 1.08     | 0.59     |
| Reserve                         | 0.38           | 0.44            | 0.43   | 0.36         | 0.49   | 0.34        | 0.50        | 0.32   | 0.38             | 0.42    | 0.38     | 0.44     |
| Regulation                      | 0.13           | 0.13            | 0.10   | 0.11         | 0.09   | 0.13        | 0.11        | 0.13   | 0.13             | 0.16    | 0.13     | 0.12     |
| NYISO Cost of Operations        | 0.69           | 0.69            | 0.69   | 0.69         | 0.69   | 0.69        | 0.69        | 0.69   | 0.69             | 0.69    | 0.69     | 0.69     |
| Uplift                          | 0.21           | (0.15)          | (0.33) | 0.02         | 0.41   | 0.49        | 2.06        | 0.03   | (0.05)           | 0.18    | (0.07)   | (0.25)   |
| Uplift: Local Reliability Share | 0.44           | 0.40            | 0.19   | 0.37         | 0.58   | 0.81        | 1.27        | 0.49   | 0.31             | 0.38    | 0.19     | 0.12     |
| Uplift: Statewide Share         | (0.23)         | (0.55)          | (0.52) | (0.35)       | (0.17) | (0.31)      | 0.79        | (0.46) | (0.36)           | (0.19)  | (0.25)   | (0.37)   |
| Voltage Support and Black Start | 0.36           | 0.36            | 0.36   | 0.36         | 0.36   | 0.36        | 0.36        | 0.36   | 0.36             | 0.36    | 0.36     | 0.36     |
| Avg Monthly Cost                | 82.34          | 88.06           | 50.96  | 46.91        | 55.10  | 53.05       | 72.87       | 42.62  | 46.31            | 42.54   | 45.88    | 68.36    |
| Avg Monthly Cost                | 02.54          | 00.00           | 30.90  | 40.91        | 33.10  | 33.03       | 72.07       | 42.02  | 40.51            | 42.54   | 45.00    | 00.50    |
| Avg YTD Cost                    | 82.34          | 85.08           | 74.02  | 67.80        | 65.46  | 63.36       | 65.10       | 62.27  | 60.74            | 59.30   | 58.24    | 59.13    |
| TSA \$ per NYC MWh              | 0.00           | 0.00            | 0.00   | 0.04         | 0.58   | 0.61        | 1.52        | 0.43   | 0.22             | 0.01    | 0.00     | 0.00     |