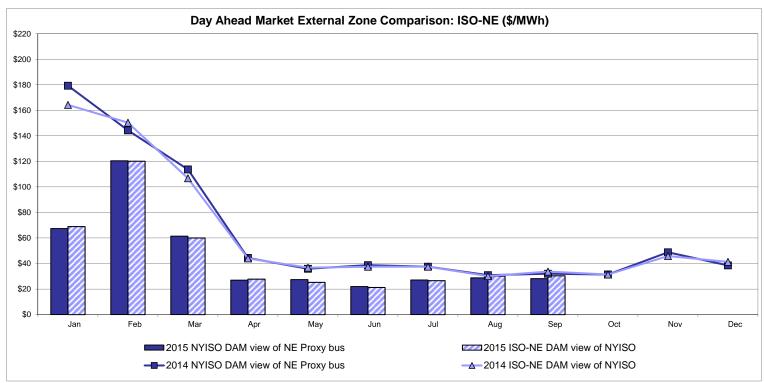

# Market Performance Highlights for September 2015

- LBMP for September is \$34.39/MWh; higher than \$33.09/MWh in August 2015 and lower than \$37.63/MWh in September 2014.
  - Day Ahead and Real Time Load Weighted LBMPs are higher compared to August.
- September 2015 average year-to-date monthly cost of \$48.60/MWh is a 38% decrease from \$78.07/MWh in September 2014.
- Average daily sendout is 473 GWh/day in September; lower than 511 GWh/day in August 2015 and higher than 442 GWh/day in September 2014.
- Natural gas prices were lower compared to the previous month and distillate prices were mixed compared to the previous month.
  - Natural Gas (Transco Z6 NY) was \$2.09/MMBtu, down from \$2.38/MMBtu in August.
  - Jet Kerosene Gulf Coast was \$10.39/MMBtu, up from \$10.34/MMBtu in August.
  - Ultra Low Sulfur No.2 Diesel NY Harbor was \$10.79/MMBtu, down from \$10.86/MMBtu in August.
- Uplift per MWh is lower compared to the previous month.
  - Uplift (not including NYISO cost of operations) is (\$0.14)/MWh; lower than \$0.03/MWh in August.
    - The Local Reliability Share is \$0.22/MWh, lower than \$0.36 in August.
    - The Statewide Share is (\$0.36)/MWh, lower than (\$0.33)/MWh in August.
  - TSA \$ per NYC MWh is \$0.01/MWh.
- Total uplift costs (Schedule 1 components including NYISO Cost of Operations) are lower than August.