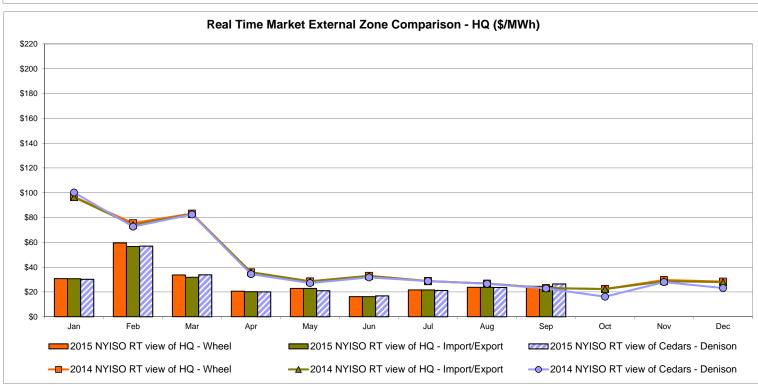

factor used for September 2015 was 0.7538 to US

HOEP: Hourly Ontario Energy Price Pre-Dispatch: Projected Energy Price

#### **External Controllable Line: Cross Sound Cable (New England)**





#### Note:

ISO-NE Forecast is an advisory posting @ 18:00 day before.

The DAM and R/T prices at the Shorham 13899 interface are used for ISO-NE.

The DAM and R/T prices at the CSC interface are used for NYISO.

#### **External Controllable Line: Northport - Norwalk (New England)**





#### Note:

ISO-NE Forecast is an advisory posting @ 18:00 day before.

The DAM and R/T prices at the Northport 138 interface are used for ISO-NE.

The DAM and R/T prices at the 1385 interface are used for NYISO.

#### **External Controllable Line: Neptune (PJM)**





#### **External Comparison Hydro-Quebec**





Note:

Hydro-Quebec Prices are unavailable.

#### **External Controllable Line: Linden VFT (PJM)**





#### **External Controllable Line: Hudson (PJM)**





#### **NYISO Real Time Price Correction Statistics**

| 2015                                                                                                                                                                                                                                                                                                                                                                                                                                                                            |