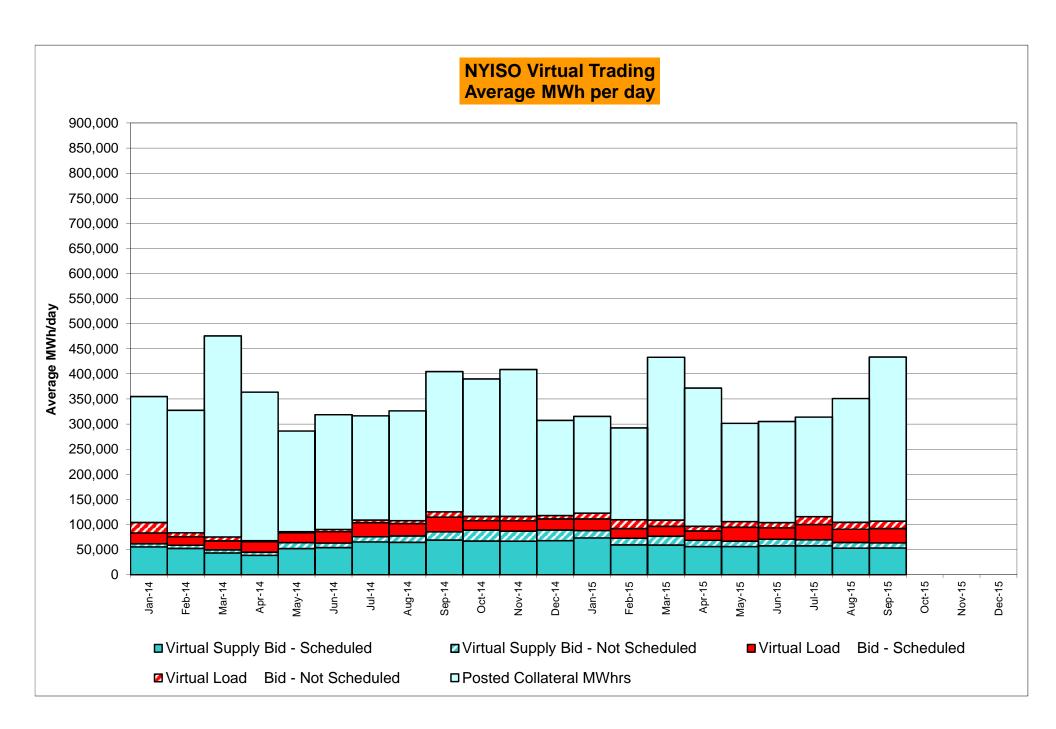

11% | 0<br>744<br>0.00%<br>0.35%<br>0<br>8,999<br>0.00%<br>0.10%<br>5<br>744<br>0.67%<br>1.04% | 11<br>8,975<br>0.12%<br>0.10%<br>11<br>744<br>1.48%<br>1.10%                                               | 1<br>720<br>0.14%<br>0.35%<br>1<br>8,779<br>0.01%<br>0.09%<br>17<br>720<br>2.36%<br>1.24%                 | 4<br>744<br>0.54%<br>0.37%<br>9<br>9,026<br>0.10%<br>0.09%<br>20<br>744<br>2.69%<br>1.38%         | 4<br>721<br>0.55%<br>0.39%<br>33<br>8,763<br>0.38%<br>0.12%<br>9<br>721<br>1.25%<br>1.37%                 | 1<br>744<br>0.13%<br>0.37%<br>1<br>9,030<br>0.01%<br>0.11%<br>11<br>744<br>1.48%<br>1.38%                 |

<sup>\*</sup> Calendar days from reservation date.

Market Mitigation and Analysis Prepared: 10/6/2015 10:35 AM





<sup>\*</sup> Calendar days from reservation date.





|         |                  |                |              |                | <u>Virtual</u> | Load and | Supp             | ly Zonal       | Statistic      | s (Avera       | ge MWh/da      | y) - 2015 |                  |                  |                  |                  |                  |
|---------|------------------|----------------|--------------|----------------|----------------|----------|------------------|----------------|----------------|----------------|----------------|-----------|------------------|------------------|------------------|------------------|------------------|
|         |                  | T              |              | T              |                |          |                  |                |                | T              |