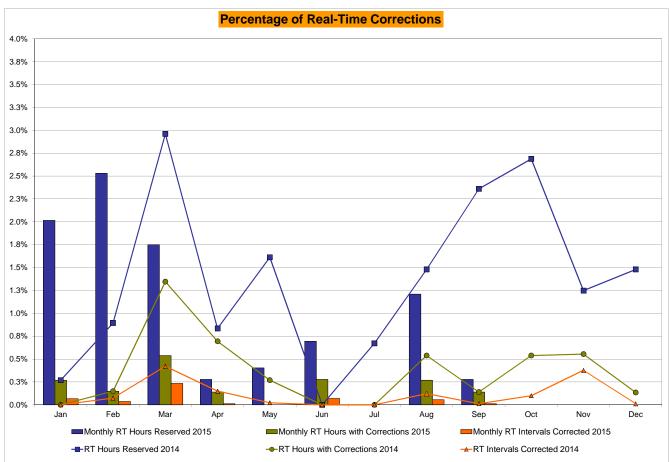

# NYISO CEO/COO

Report

**Stephen Whitley** 

**Bradley Jones** 

**President & Chief Executive Officer** 

**Rick Gonzales** 

Senior Vice President & Chief Operating Officer New York Independent System Operator