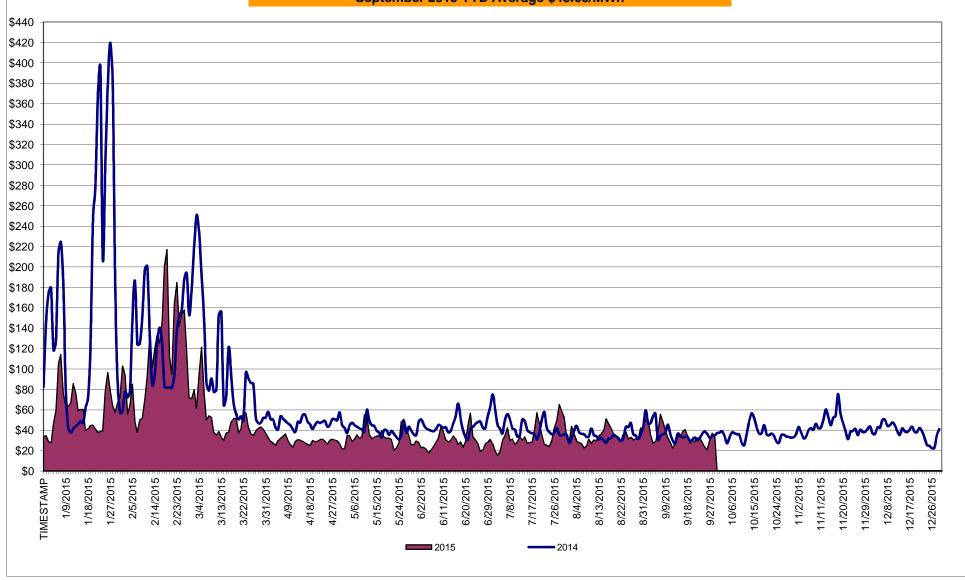

# Market Performance Highlights for September 2015

- LBMP for September is \$34.39/MWh; higher than \$33.09/MWh in August 2015 and lower than \$37.63/MWh in September 2014.
  - Day Ahead and Real Time Load Weighted LBMPs are higher compared to August.
- September 2015 average year-to-date monthly cost of \$48.60/MWh is a 38% decrease from \$78.07/MWh in September 2014.
- Average daily sendout is 473 GWh/day in September; lower than 511 GWh/day in August 2015 and higher than 442 GWh/day in September 2014.
- Natural gas prices were lower compared to the previous month and distillate prices were mixed compared to the previous month.
  - Natural Gas (Transco Z6 NY) was \$2.09/MMBtu, down from \$2.38/MMBtu in August.
  - Jet Kerosene Gulf Coast was \$10.39/MMBtu, up from \$10.34/MMBtu in August.
  - Ultra Low Sulfur No.2 Diesel NY Harbor was \$10.79/MMBtu, down from \$10.86/MMBtu in August.
- Uplift per MWh is lower compared to the previous month.
  - Uplift (not including NYISO cost of operations) is (\$0.14)/MWh; lower than \$0.03/MWh in August.
    - The Local Reliability Share is \$0.22/MWh, lower than \$0.36 in August.
    - The Statewide Share is (\$0.36)/MWh, lower than (\$0.33)/MWh in August.
  - TSA \$ per NYC MWh is \$0.01/MWh.
- Total uplift costs (Schedule 1 components including NYISO Cost of Operations) are lower than August.

#### Daily NYISO Average Cost/MWh (Energy & Ancillary Services)\*

2014 Annual Average \$69.31MWh September 2014 YTD Average \$78.07/MWh September 2015 YTD Average \$48.60/MWh

<sup>\*</sup> Excludes ICAP payments.