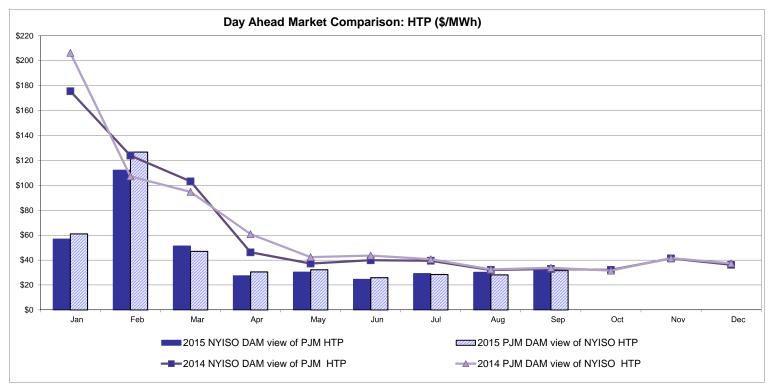

# NYISO CEO/COO

Report

**Stephen Whitley** 

**Bradley Jones** 

**President & Chief Executive Officer** 

**Rick Gonzales** 

Senior Vice President & Chief Operating Officer New York Independent System Operator