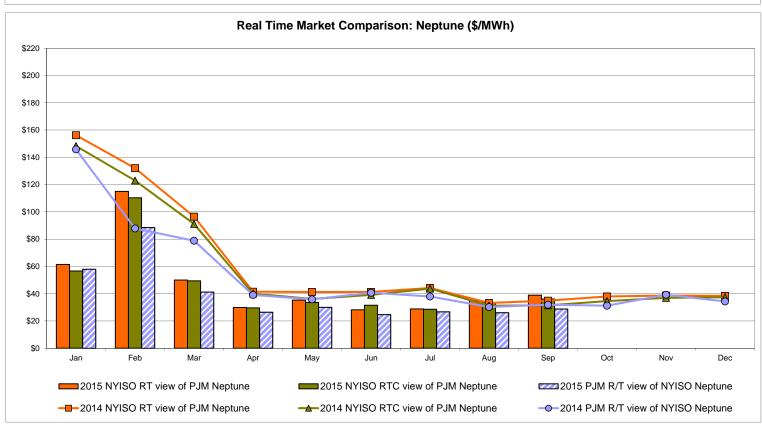

Comparison Ontario IESO**





Notes: Exchange factor used for September 2015 was 0.7538 to US

HOEP: Hourly Ontario Energy Price Pre-Dispatch: Projected Energy Price

#### **External Controllable Line: Cross Sound Cable (New England)**





#### Note:

ISO-NE Forecast is an advisory posting @ 18:00 day before.

The DAM and R/T prices at the Shorham 13899 interface are used for ISO-NE.

The DAM and R/T prices at the CSC interface are used for NYISO.

#### **External Controllable Line: Northport - Norwalk (New England)**





#### Note:

ISO-NE Forecast is an advisory posting @ 18:00 day before.

The DAM and R/T prices at the Northport 138 interface are used for ISO-NE.

The DAM and R/T prices at the 1385 interface are used for NYISO.

#### **External Controllable Line: Neptune (PJM)**





#### **External Comparison Hydro-Quebec**





Note:

Hydro-Quebec Prices are unavailable.

#### **External Controllable Line: Linden VFT (PJM)**





#### **External Controllable Line: Hudson (PJM)**





#### **NYISO Real Time Price Correction Statistics**

| 2015                                                                                                                                                                                                                                                                                                                                                                                                                                                                            |