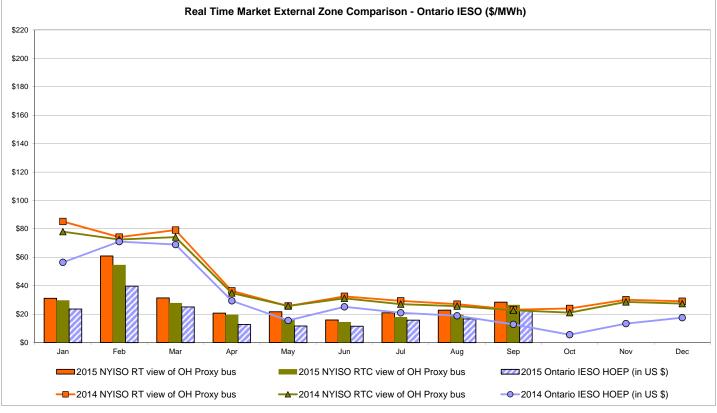

andard Deviation | Zone O<br>24.07<br>8.57 | QUEBEC (Wheel) (I Zone M 22.42 9.46             | QUEBEC mport/Export)  Zone M  22.42 9.46    | <b>Zone P</b> 29.00 13.00 | 28.17<br>12.14            | SOUND<br>CABLE<br>Controllable<br>Line<br>34.78<br>17.01 | NORWALK<br>Controllable<br>Line<br>32.82<br>14.64 | 233.86<br>16.52<br>36.06               | 30.08<br>13.02<br>27.74                | 31.83<br>14.64                         | Controllable<br>Line<br>21.29<br>9.29 |

Market Mitigation and Analysis Prepared: 10/5/2015 5:38 PM

<sup>\*</sup> Straight LBMP averages













Average of RT Energy

Average of RT Congestion

Average of RT Losses

MPX

**L**BMP

#### **External Comparison ISO-New England**





#### **External Comparison PJM**





#### **External Comparison Ontario IESO**





Notes: Exchange factor used for September 2015 was 0.7538 to US

HOEP: Hourly Ontario Energy Price Pre-Dispatch: Projected Energy Price

#### **External Controllable Line: Cross Sound Cable (New England)**





#### Note:

ISO-NE Forecast is an advisory posting @ 18:00 day before.

The DAM and R/T prices at the Shorham 13899 interface are used for ISO-NE.

The DAM and R/T prices at the CSC interface are used for NYISO.

#### **External Controllable Line: Northport - Norwalk (New England)**





#### Note:

ISO-NE Forecast is an advisory posting @ 18:00 day before.

The DAM and R/T prices at the Northport 138 interface are used for ISO-NE.

The DAM and R/T prices at the 1385 interface are used for NYISO.

#### **External Controllable Line: Neptune (PJM)**





#### **External Comparison H